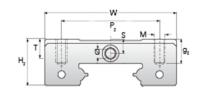

## **NMR 9WN ZU**

Call 800-321-7800 or visit us online at www.nookindustries.com to configure and order your NMR 9WN ZU today!

| Details                        |        |
|--------------------------------|--------|
| Size [mm]                      | 9      |
| Dimensions                     |        |
| W [mm]                         | 30     |
| L [mm]                         | 39.1   |
| L1 [mm]                        | 27.9   |
| h2 [mm]                        | 8.8    |
| P1 [mm]                        | 12     |
| P2 [mm]                        | 21     |
| M×g2                           | M3 × 3 |
| Ø [mm]                         | 1.3    |
| S [mm]                         | 2.6    |
| T [mm]                         | 4      |
| Forces and Torques             |        |
| Basic Load Ratings C [N]       | 2030   |
| Basic Load Ratings C0 [N]      | 3605   |
| Static Moment Ratings-Ma [N-m] | 13.7   |
| Static Moment Ratings-Mb [N-m] | 13.7   |
| Static Moment Ratings-Mc [N-m] | 33.2   |
| Weight                         |        |
| Weight-Block [g]               | 37     |