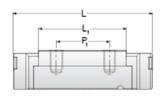

## **NMR 9WN ZU**

Call 800-321-7800 or visit us online at www.nookindustries.com to configure and order your NMR 9WN ZU today!

| Details                        |        |
|--------------------------------|--------|
| Size [mm]                      | 9      |
| Dimensions                     |        |
| W [mm]                         | 30     |
| L [mm]                         | 39.1   |
| L1 [mm]                        | 27.9   |
| h2 [mm]                        | 8.8    |
| P1 [mm]                        | 12     |
| P2 [mm]                        | 21     |
| M×g2                           | M3 × 3 |
| Ø [mm]                         | 1.3    |
| S [mm]                         | 2.6    |
| T [mm]                         | 4      |
| Forces and Torques             |        |
| Basic Load Ratings C [N]       | 2030   |
| Basic Load Ratings C0 [N]      | 3605   |
| Static Moment Ratings-Ma [N-m] | 13.7   |
| Static Moment Ratings-Mb [N-m] | 13.7   |
| Static Moment Ratings-Mc [N-m] | 33.2   |
| Weight                         |        |
| Weight-Block [g]               | 37     |