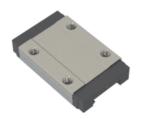

## **NMR 7WL ZU**

Call 800-321-7800 or visit us online at www.nookindustries.com to configure and order your NMR 7WL ZU today!

| Details                        |        |
|--------------------------------|--------|
| Size [mm]                      | 7      |
| Dimensions                     |        |
| W [mm]                         | 25     |
| L [mm]                         | 40.5   |
| L1 [mm]                        | 30.1   |
| h2 [mm]                        | 7.2    |
| P1 [mm]                        | 19     |
| P2 [mm]                        | 19     |
| M × g2                         | M3 × 3 |
| Ø [mm]                         | 1.1    |
| S [mm]                         | 1.9    |
| T [mm]                         | 3.2    |
| Forces and Torques             |        |
| Basic Load Ratings C [N]       | 1570   |
| Basic Load Ratings C0 [N]      | 3140   |
| Static Moment Ratings-Ma [N-m] | 14.9   |
| Static Moment Ratings-Mb [N-m] | 14.9   |
| Static Moment Ratings-Mc [N-m] | 22.7   |
| Weight                         |        |
| Weight-Block [g]               | 27     |