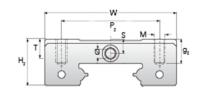

## **NMR 7WL ZU**

Call 800-321-7800 or visit us online at www.nookindustries.com to configure and order your NMR 7WL ZU today!

| Details                        |        |
|--------------------------------|--------|
| Size [mm]                      | 7      |
| Dimensions                     |        |
| W [mm]                         | 25     |
| L [mm]                         | 40.5   |
| L1 [mm]                        | 30.1   |
| h2 [mm]                        | 7.2    |
| P1 [mm]                        | 19     |
| P2 [mm]                        | 19     |
| M × g2                         | M3 × 3 |
| Ø [mm]                         | 1.1    |
| S [mm]                         | 1.9    |
| T [mm]                         | 3.2    |
| Forces and Torques             |        |
| Basic Load Ratings C [N]       | 1570   |
| Basic Load Ratings C0 [N]      | 3140   |
| Static Moment Ratings-Ma [N-m] | 14.9   |
| Static Moment Ratings-Mb [N-m] | 14.9   |
| Static Moment Ratings-Mc [N-m] | 22.7   |
| Weight                         |        |
| Weight-Block [g]               | 27     |