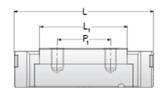

## **NMR 7WL ZU**

Call 800-321-7800 or visit us online at www.nookindustries.com to configure and order your NMR 7WL ZU today!

| Details                        |        |
|--------------------------------|--------|
| Size [mm]                      | 7      |
| Dimensions                     |        |
| W [mm]                         | 25     |
| L [mm]                         | 40.5   |
| L1 [mm]                        | 30.1   |
| h2 [mm]                        | 7.2    |
| P1 [mm]                        | 19     |
| P2 [mm]                        | 19     |
| M × g2                         | M3 × 3 |
| Ø [mm]                         | 1.1    |
| S [mm]                         | 1.9    |
| T [mm]                         | 3.2    |
| Forces and Torques             |        |
| Basic Load Ratings C [N]       | 1570   |
| Basic Load Ratings C0 [N]      | 3140   |
| Static Moment Ratings-Ma [N-m] | 14.9   |
| Static Moment Ratings-Mb [N-m] | 14.9   |
| Static Moment Ratings-Mc [N-m] | 22.7   |
| Weight                         |        |
| Weight-Block [g]               | 27     |