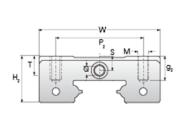

## NMR 15MN EE

Call 800-321-7800 or visit us online at www.nookindustries.com to configure and order your NMR 15MN EE today!

)M: IFEI

| Details                        |          |
|--------------------------------|----------|
| Size [mm]                      | 15       |
| Dimensions                     |          |
| W [mm]                         | 32       |
| L [mm]                         | 44.6     |
| L1 [mm]                        | 27       |
| h2 [mm]                        | 12.8     |
| P1 [mm]                        | 20       |
| P2 [mm]                        | 25       |
| M × g2                         | M3 × 5.5 |
| Ø [mm]                         | 1.8      |
| S [mm]                         | 3.3      |
| T [mm]                         | 4.3      |
| Forces and Torques             |          |
| Basic Load Ratings C [N]       | 3810     |
| Basic Load Ratings C0 [N]      | 5590     |
| Static Moment Ratings-Ma [N-m] | 27.0     |
| Static Moment Ratings-Mb [N-m] | 27.0     |
| Static Moment Ratings-Mc [N-m] | 43.6     |
| Weight                         |          |
| Weight-Block [g]               | 61       |