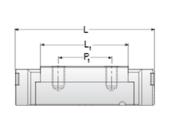

## NMR 15MN EE

Call 800-321-7800 or visit us online at www.nookindustries.com to configure and order your NMR 15MN EE today!

)M: IFEI

| Details                        |          |
|--------------------------------|----------|
| Size [mm]                      | 15       |
| Dimensions                     |          |
| W [mm]                         | 32       |
| L [mm]                         | 44.6     |
| L1 [mm]                        | 27       |
| h2 [mm]                        | 12.8     |
| P1 [mm]                        | 20       |
| P2 [mm]                        | 25       |
| M × g2                         | M3 × 5.5 |
| Ø [mm]                         | 1.8      |
| S [mm]                         | 3.3      |
| T [mm]                         | 4.3      |
| Forces and Torques             |          |
| Basic Load Ratings C [N]       | 3810     |
| Basic Load Ratings C0 [N]      | 5590     |
| Static Moment Ratings-Ma [N-m] | 27.0     |
| Static Moment Ratings-Mb [N-m] | 27.0     |
| Static Moment Ratings-Mc [N-m] | 43.6     |
| Weight                         |          |
| Weight-Block [g]               | 61       |