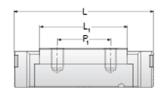

## **NMR 15MN SUE**

Call 800-321-7800 or visit us online at www.nookindustries.com to configure and order your NMR 15MN SUE today!

| Details                        |          |
|--------------------------------|----------|
| Size [mm]                      | 15       |
| Dimensions                     |          |
| W [mm]                         | 32       |
| L [mm]                         | 44.6     |
| L1 [mm]                        | 27       |
| h2 [mm]                        | 13.1     |
| P1 [mm]                        | 20       |
| P2 [mm]                        | 25       |
| M × g2                         | M3 × 5.5 |
| Ø [mm]                         | 1.8      |
| S [mm]                         | 3.3      |
| T [mm]                         | 4.3      |
| Forces and Torques             |          |
| Basic Load Ratings C [N]       | 3810     |
| Basic Load Ratings C0 [N]      | 5590     |
| Static Moment Ratings-Ma [N-m] | 27.0     |
| Static Moment Ratings-Mb [N-m] | 27.0     |
| Static Moment Ratings-Mc [N-m] | 43.6     |
| Weight                         |          |
| Weight-Block [g]               | 61       |