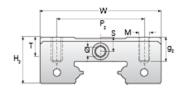

## **NMR 15MN SUE**

Call 800-321-7800 or visit us online at www.nookindustries.com to configure and order your NMR 15MN SUE today!

| Details                        |          |
|--------------------------------|----------|
| Size [mm]                      | 15       |
| Dimensions                     |          |
| W [mm]                         | 32       |
| L [mm]                         | 44.6     |
| L1 [mm]                        | 27       |
| h2 [mm]                        | 13.1     |
| P1 [mm]                        | 20       |
| P2 [mm]                        | 25       |
| M × g2                         | M3 × 5.5 |
| Ø [mm]                         | 1.8      |
| S [mm]                         | 3.3      |
| T [mm]                         | 4.3      |
| Forces and Torques             |          |
| Basic Load Ratings C [N]       | 3810     |
| Basic Load Ratings C0 [N]      | 5590     |
| Static Moment Ratings-Ma [N-m] | 27.0     |
| Static Moment Ratings-Mb [N-m] | 27.0     |
| Static Moment Ratings-Mc [N-m] | 43.6     |
| Weight                         |          |
| Weight-Block [g]               | 61       |