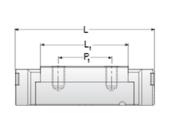

## NMR 12MN SUE

Call 800-321-7800 or visit us online at www.nookindustries.com to configure and order your NMR 12MN SUE today!

M; IFEI

| Details                        |          |
|--------------------------------|----------|
| Size [mm]                      | 12       |
| Dimensions                     |          |
| W [mm]                         | 27       |
| L [mm]                         | 36.8     |
| L1 [mm]                        | 22       |
| h2 [mm]                        | 10.6     |
| P1 [mm]                        | 15       |
| P2 [mm]                        | 20       |
| M × g2                         | M3 × 3.5 |
| Ø [mm]                         | 1.3      |
| S [mm]                         | 3.2      |
| T [mm]                         | 4.3      |
| Forces and Torques             |          |
| Basic Load Ratings C [N]       | 2308     |
| Basic Load Ratings C0 [N]      | 3465     |
| Static Moment Ratings-Ma [N-m] | 12.9     |
| Static Moment Ratings-Mb [N-m] | 12.9     |
| Static Moment Ratings-Mc [N-m] | 21.5     |
| Weight                         |          |
| Weight-Block [g]               | 34       |