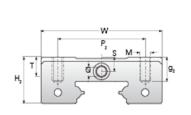

## NMR 12MN SUE

Call 800-321-7800 or visit us online at www.nookindustries.com to configure and order your NMR 12MN SUE today!

M; IFEI

| Details                        |          |
|--------------------------------|----------|
| Size [mm]                      | 12       |
| Dimensions                     |          |
| W [mm]                         | 27       |
| L [mm]                         | 36.8     |
| L1 [mm]                        | 22       |
| h2 [mm]                        | 10.6     |
| P1 [mm]                        | 15       |
| P2 [mm]                        | 20       |
| M × g2                         | M3 × 3.5 |
| Ø [mm]                         | 1.3      |
| S [mm]                         | 3.2      |
| T [mm]                         | 4.3      |
| Forces and Torques             |          |
| Basic Load Ratings C [N]       | 2308     |
| Basic Load Ratings C0 [N]      | 3465     |
| Static Moment Ratings-Ma [N-m] | 12.9     |
| Static Moment Ratings-Mb [N-m] | 12.9     |
| Static Moment Ratings-Mc [N-m] | 21.5     |
| Weight                         |          |
| Weight-Block [g]               | 34       |