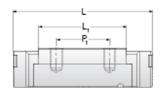

## **NMR 9ML SUE**

Call 800-321-7800 or visit us online at www.nookindustries.com to configure and order your NMR 9ML SUE today!

| Details                        |          |
|--------------------------------|----------|
| Size [mm]                      | 9        |
| Dimensions                     |          |
| W [mm]                         | 20       |
| L [mm]                         | 41.7     |
| L1 [mm]                        | 30.8     |
| h2 [mm]                        | 8.5      |
| P1 [mm]                        | 16       |
| P2 [mm]                        | 15       |
| $M \times g2$                  | M3 × 3.0 |
| Ø [mm]                         | 1.3      |
| S [mm]                         | 2.2      |
| T [mm]                         | 3.3      |
| Forces and Torques             |          |
| Basic Load Ratings C [N]       | 2135     |
| Basic Load Ratings C0 [N]      | 3880     |
| Static Moment Ratings-Ma [N-m] | 12.4     |
| Static Moment Ratings-Mb [N-m] | 12.4     |
| Static Moment Ratings-Mc [N-m] | 18.2     |
| Weight                         |          |
| Weight-Block [g]               | 28       |