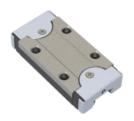

## **NMR 9ML SUE**

Call 800-321-7800 or visit us online at www.nookindustries.com to configure and order your NMR 9ML SUE today!

| Details                        |          |
|--------------------------------|----------|
| Size [mm]                      | 9        |
| Dimensions                     |          |
| W [mm]                         | 20       |
| L [mm]                         | 41.7     |
| L1 [mm]                        | 30.8     |
| h2 [mm]                        | 8.5      |
| P1 [mm]                        | 16       |
| P2 [mm]                        | 15       |
| $M \times g2$                  | M3 × 3.0 |
| Ø [mm]                         | 1.3      |
| S [mm]                         | 2.2      |
| T [mm]                         | 3.3      |
| Forces and Torques             |          |
| Basic Load Ratings C [N]       | 2135     |
| Basic Load Ratings C0 [N]      | 3880     |
| Static Moment Ratings-Ma [N-m] | 12.4     |
| Static Moment Ratings-Mb [N-m] | 12.4     |
| Static Moment Ratings-Mc [N-m] | 18.2     |
| Weight                         |          |
| Weight-Block [g]               | 28       |