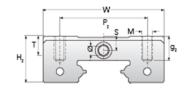

## **NMR 9ML SUE**

Call 800-321-7800 or visit us online at www.nookindustries.com to configure and order your NMR 9ML SUE today!

| Details                        |          |
|--------------------------------|----------|
| Size [mm]                      | 9        |
| Dimensions                     |          |
| W [mm]                         | 20       |
| L [mm]                         | 41.7     |
| L1 [mm]                        | 30.8     |
| h2 [mm]                        | 8.5      |
| P1 [mm]                        | 16       |
| P2 [mm]                        | 15       |
| $M \times g2$                  | M3 × 3.0 |
| Ø [mm]                         | 1.3      |
| S [mm]                         | 2.2      |
| T [mm]                         | 3.3      |
| Forces and Torques             |          |
| Basic Load Ratings C [N]       | 2135     |
| Basic Load Ratings C0 [N]      | 3880     |
| Static Moment Ratings-Ma [N-m] | 12.4     |
| Static Moment Ratings-Mb [N-m] | 12.4     |
| Static Moment Ratings-Mc [N-m] | 18.2     |
| Weight                         |          |
| Weight-Block [g]               | 28       |