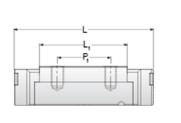

## NMR 9MN SUE

Call 800-321-7800 or visit us online at www.nookindustries.com to configure and order your NMR 9MN SUE today!

| Details                        |          |
|--------------------------------|----------|
| Size [mm]                      | 9        |
| Dimensions                     |          |
| W [mm]                         | 20       |
| L [mm]                         | 31.6     |
| L1 [mm]                        | 20.5     |
| h2 [mm]                        | 8.5      |
| P1 [mm]                        | 10       |
| P2 [mm]                        | 15       |
| M × g2                         | M3 × 3.0 |
| Ø [mm]                         | 1.3      |
| S [mm]                         | 2.2      |
| T [mm]                         | 3.3      |
| Forces and Torques             |          |
| Basic Load Ratings C [N]       | 1570     |
| Basic Load Ratings C0 [N]      | 2495     |
| Static Moment Ratings-Ma [N-m] | 6.4      |
| Static Moment Ratings-Mb [N-m] | 6.4      |
| Static Moment Ratings-Mc [N-m] | 11.7     |
| Weight                         |          |
| Weight-Block [g]               | 18       |