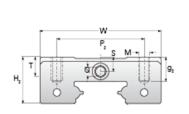

## NMR 9MN SUE

Call 800-321-7800 or visit us online at www.nookindustries.com to configure and order your NMR 9MN SUE today!

| Details                        |          |
|--------------------------------|----------|
| Size [mm]                      | 9        |
| Dimensions                     |          |
| W [mm]                         | 20       |
| L [mm]                         | 31.6     |
| L1 [mm]                        | 20.5     |
| h2 [mm]                        | 8.5      |
| P1 [mm]                        | 10       |
| P2 [mm]                        | 15       |
| M × g2                         | M3 × 3.0 |
| Ø [mm]                         | 1.3      |
| S [mm]                         | 2.2      |
| T [mm]                         | 3.3      |
| Forces and Torques             |          |
| Basic Load Ratings C [N]       | 1570     |
| Basic Load Ratings C0 [N]      | 2495     |
| Static Moment Ratings-Ma [N-m] | 6.4      |
| Static Moment Ratings-Mb [N-m] | 6.4      |
| Static Moment Ratings-Mc [N-m] | 11.7     |
| Weight                         |          |
| Weight-Block [g]               | 18       |