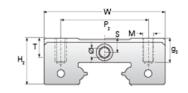

## NMR 15ML SS

Call 800-321-7800 or visit us online at www.nookindustries.com to configure and order your NMR 15ML SS today!

| Details                        |          |
|--------------------------------|----------|
| Size [mm]                      | 15       |
| Dimensions                     |          |
| W [mm]                         | 32       |
| L [mm]                         | 60       |
| L1 [mm]                        | 44       |
| h2 [mm]                        | 12       |
| P1 [mm]                        | 25       |
| P2 [mm]                        | 25       |
| M × g2                         | M3 × 5.5 |
| Ø [mm]                         | 1.8      |
| S [mm]                         | 3.3      |
| T [mm]                         | 4.3      |
| Forces and Torques             |          |
| Basic Load Ratings C [N]       | 5350     |
| Basic Load Ratings C0 [N]      | 9080     |
| Static Moment Ratings-Ma [N-m] | 63.3     |
| Static Moment Ratings-Mb [N-m] | 63.3     |
| Static Moment Ratings-Mc [N-m] | 70.0     |
| Weight                         |          |
| Weight-Block [g]               | 90       |