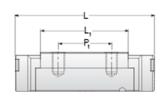

## NMR 15ML SS

Call 800-321-7800 or visit us online at www.nookindustries.com to configure and order your NMR 15ML SS today!

| Details                        |          |
|--------------------------------|----------|
| Size [mm]                      | 15       |
| Dimensions                     |          |
| W [mm]                         | 32       |
| L [mm]                         | 60       |
| L1 [mm]                        | 44       |
| h2 [mm]                        | 12       |
| P1 [mm]                        | 25       |
| P2 [mm]                        | 25       |
| M × g2                         | M3 × 5.5 |
| Ø [mm]                         | 1.8      |
| S [mm]                         | 3.3      |
| T [mm]                         | 4.3      |
| Forces and Torques             |          |
| Basic Load Ratings C [N]       | 5350     |
| Basic Load Ratings C0 [N]      | 9080     |
| Static Moment Ratings-Ma [N-m] | 63.3     |
| Static Moment Ratings-Mb [N-m] | 63.3     |
| Static Moment Ratings-Mc [N-m] | 70.0     |
| Weight                         |          |
| Weight-Block [g]               | 90       |