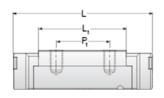

## NMR 15MN SS

Call 800-321-7800 or visit us online at www.nookindustries.com to configure and order your NMR 15MN SS today!

| Details                        |          |
|--------------------------------|----------|
| Size [mm]                      | 15       |
| Dimensions                     |          |
| W [mm]                         | 32       |
| L [mm]                         | 43       |
| L1 [mm]                        | 27       |
| h2 [mm]                        | 12       |
| P1 [mm]                        | 20       |
| P2 [mm]                        | 25       |
| $M \times g2$                  | M3 × 5.5 |
| Ø [mm]                         | 1.8      |
| S [mm]                         | 3.3      |
| T [mm]                         | 4.3      |
| Forces and Torques             |          |
| Basic Load Ratings C [N]       | 3810     |
| Basic Load Ratings C0 [N]      | 5590     |
| Static Moment Ratings-Ma [N-m] | 27.0     |
| Static Moment Ratings-Mb [N-m] | 27.0     |
| Static Moment Ratings-Mc [N-m] | 43.6     |
| Weight                         |          |
| Weight-Block [g]               | 61       |