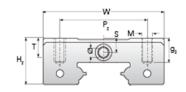

## NMR 15MN SS

Call 800-321-7800 or visit us online at www.nookindustries.com to configure and order your NMR 15MN SS today!

| Details                        |          |
|--------------------------------|----------|
| Size [mm]                      | 15       |
| Dimensions                     |          |
| W [mm]                         | 32       |
| L [mm]                         | 43       |
| L1 [mm]                        | 27       |
| h2 [mm]                        | 12       |
| P1 [mm]                        | 20       |
| P2 [mm]                        | 25       |
| $M \times g2$                  | M3 × 5.5 |
| Ø [mm]                         | 1.8      |
| S [mm]                         | 3.3      |
| T [mm]                         | 4.3      |
| Forces and Torques             |          |
| Basic Load Ratings C [N]       | 3810     |
| Basic Load Ratings C0 [N]      | 5590     |
| Static Moment Ratings-Ma [N-m] | 27.0     |
| Static Moment Ratings-Mb [N-m] | 27.0     |
| Static Moment Ratings-Mc [N-m] | 43.6     |
| Weight                         |          |
| Weight-Block [g]               | 61       |