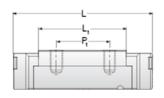

## NMR 12ML SS

Call 800-321-7800 or visit us online at www.nookindustries.com to configure and order your NMR 12ML SS today!

| Details                        |          |
|--------------------------------|----------|
| Size [mm]                      | 12       |
| Dimensions                     |          |
| W [mm]                         | 27       |
| L [mm]                         | 47.6     |
| L1 [mm]                        | 34       |
| h2 [mm]                        | 10       |
| P1 [mm]                        | 20       |
| P2 [mm]                        | 20       |
| M × g2                         | M3 × 3.5 |
| Ø [mm]                         | 1.3      |
| S [mm]                         | 3.2      |
| T [mm]                         | 4.3      |
| Forces and Torques             |          |
| Basic Load Ratings C [N]       | 3240     |
| Basic Load Ratings C0 [N]      | 5630     |
| Static Moment Ratings-Ma [N-m] | 30.2     |
| Static Moment Ratings-Mb [N-m] | 30.2     |
| Static Moment Ratings-Mc [N-m] | 34.9     |
| Weight                         |          |
| Weight-Block [g]               | 51       |