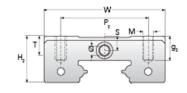

## NMR 12ML SS

Call 800-321-7800 or visit us online at www.nookindustries.com to configure and order your NMR 12ML SS today!

| Details                        |          |
|--------------------------------|----------|
| Size [mm]                      | 12       |
| Dimensions                     |          |
| W [mm]                         | 27       |
| L [mm]                         | 47.6     |
| L1 [mm]                        | 34       |
| h2 [mm]                        | 10       |
| P1 [mm]                        | 20       |
| P2 [mm]                        | 20       |
| M × g2                         | M3 × 3.5 |
| Ø [mm]                         | 1.3      |
| S [mm]                         | 3.2      |
| T [mm]                         | 4.3      |
| Forces and Torques             |          |
| Basic Load Ratings C [N]       | 3240     |
| Basic Load Ratings C0 [N]      | 5630     |
| Static Moment Ratings-Ma [N-m] | 30.2     |
| Static Moment Ratings-Mb [N-m] | 30.2     |
| Static Moment Ratings-Mc [N-m] | 34.9     |
| Weight                         |          |
| Weight-Block [g]               | 51       |