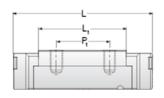

## NMR 12MN SS

Call 800-321-7800 or visit us online at www.nookindustries.com to configure and order your NMR 12MN SS today!

| Details                        |          |
|--------------------------------|----------|
| Size [mm]                      | 12       |
| Dimensions                     |          |
| W [mm]                         | 27       |
| L [mm]                         | 35.4     |
| L1 [mm]                        | 22       |
| h2 [mm]                        | 10       |
| P1 [mm]                        | 15       |
| P2 [mm]                        | 20       |
| M×g2                           | M3 × 3.5 |
| Ø [mm]                         | 1.3      |
| S [mm]                         | 3.2      |
| T [mm]                         | 4.3      |
| Forces and Torques             |          |
| Basic Load Ratings C [N]       | 2308     |
| Basic Load Ratings C0 [N]      | 3465     |
| Static Moment Ratings-Ma [N-m] | 12.9     |
| Static Moment Ratings-Mb [N-m] | 12.9     |
| Static Moment Ratings-Mc [N-m] | 21.5     |
| Weight                         |          |
| Weight-Block [g]               | 34       |