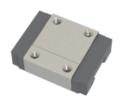

## NMR 12MN SS

Call 800-321-7800 or visit us online at www.nookindustries.com to configure and order your NMR 12MN SS today!

| Details                        |          |
|--------------------------------|----------|
| Size [mm]                      | 12       |
| Dimensions                     |          |
| W [mm]                         | 27       |
| L [mm]                         | 35.4     |
| L1 [mm]                        | 22       |
| h2 [mm]                        | 10       |
| P1 [mm]                        | 15       |
| P2 [mm]                        | 20       |
| M×g2                           | M3 × 3.5 |
| Ø [mm]                         | 1.3      |
| S [mm]                         | 3.2      |
| T [mm]                         | 4.3      |
| Forces and Torques             |          |
| Basic Load Ratings C [N]       | 2308     |
| Basic Load Ratings C0 [N]      | 3465     |
| Static Moment Ratings-Ma [N-m] | 12.9     |
| Static Moment Ratings-Mb [N-m] | 12.9     |
| Static Moment Ratings-Mc [N-m] | 21.5     |
| Weight                         |          |
| Weight-Block [g]               | 34       |