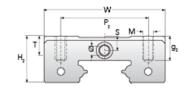

## NMR 12MN SS

Call 800-321-7800 or visit us online at www.nookindustries.com to configure and order your NMR 12MN SS today!

| Details                        |          |
|--------------------------------|----------|
| Size [mm]                      | 12       |
| Dimensions                     |          |
| W [mm]                         | 27       |
| L [mm]                         | 35.4     |
| L1 [mm]                        | 22       |
| h2 [mm]                        | 10       |
| P1 [mm]                        | 15       |
| P2 [mm]                        | 20       |
| M×g2                           | M3 × 3.5 |
| Ø [mm]                         | 1.3      |
| S [mm]                         | 3.2      |
| T [mm]                         | 4.3      |
| Forces and Torques             |          |
| Basic Load Ratings C [N]       | 2308     |
| Basic Load Ratings C0 [N]      | 3465     |
| Static Moment Ratings-Ma [N-m] | 12.9     |
| Static Moment Ratings-Mb [N-m] | 12.9     |
| Static Moment Ratings-Mc [N-m] | 21.5     |
| Weight                         |          |
| Weight-Block [g]               | 34       |