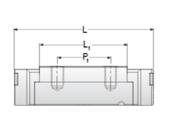

## NMR 12MN ZU

Call 800-321-7800 or visit us online at www.nookindustries.com to configure and order your NMR 12MN ZU today!

M; IFEI

| Details                        |          |
|--------------------------------|----------|
| Size [mm]                      | 12       |
| Dimensions                     |          |
| W [mm]                         | 27       |
| L [mm]                         | 35.4     |
| L1 [mm]                        | 22       |
| h2 [mm]                        | 10.2     |
| P1 [mm]                        | 15       |
| P2 [mm]                        | 20       |
| M × g2                         | M3 × 3.5 |
| Ø [mm]                         | 1.3      |
| S [mm]                         | 3.2      |
| T [mm]                         | 4.3      |
| Forces and Torques             |          |
| Basic Load Ratings C [N]       | 2308     |
| Basic Load Ratings C0 [N]      | 3465     |
| Static Moment Ratings-Ma [N-m] | 12.9     |
| Static Moment Ratings-Mb [N-m] | 12.9     |
| Static Moment Ratings-Mc [N-m] | 21.5     |
| Weight                         |          |
| Weight-Block [g]               | 34       |