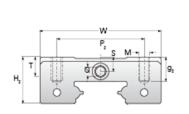

## NMR 12MN ZU

Call 800-321-7800 or visit us online at www.nookindustries.com to configure and order your NMR 12MN ZU today!

M; IFEI

| Details                        |          |
|--------------------------------|----------|
| Size [mm]                      | 12       |
| Dimensions                     |          |
| W [mm]                         | 27       |
| L [mm]                         | 35.4     |
| L1 [mm]                        | 22       |
| h2 [mm]                        | 10.2     |
| P1 [mm]                        | 15       |
| P2 [mm]                        | 20       |
| M × g2                         | M3 × 3.5 |
| Ø [mm]                         | 1.3      |
| S [mm]                         | 3.2      |
| T [mm]                         | 4.3      |
| Forces and Torques             |          |
| Basic Load Ratings C [N]       | 2308     |
| Basic Load Ratings C0 [N]      | 3465     |
| Static Moment Ratings-Ma [N-m] | 12.9     |
| Static Moment Ratings-Mb [N-m] | 12.9     |
| Static Moment Ratings-Mc [N-m] | 21.5     |
| Weight                         |          |
| Weight-Block [g]               | 34       |