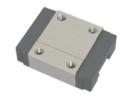

## NMR 12MN ZU

Call 800-321-7800 or visit us online at www.nookindustries.com to configure and order your NMR 12MN ZU today!

M; IFEI

| Details                        |          |
|--------------------------------|----------|
| Size [mm]                      | 12       |
| Dimensions                     |          |
| W [mm]                         | 27       |
| L [mm]                         | 35.4     |
| L1 [mm]                        | 22       |
| h2 [mm]                        | 10.2     |
| P1 [mm]                        | 15       |
| P2 [mm]                        | 20       |
| M × g2                         | M3 × 3.5 |
| Ø [mm]                         | 1.3      |
| S [mm]                         | 3.2      |
| T [mm]                         | 4.3      |
| Forces and Torques             |          |
| Basic Load Ratings C [N]       | 2308     |
| Basic Load Ratings C0 [N]      | 3465     |
| Static Moment Ratings-Ma [N-m] | 12.9     |
| Static Moment Ratings-Mb [N-m] | 12.9     |
| Static Moment Ratings-Mc [N-m] | 21.5     |
| Weight                         |          |
| Weight-Block [g]               | 34       |