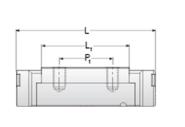

## NMRU 3MN SS

Call 800-321-7800 or visit us online at www.nookindustries.com to configure and order your NMRU 3MN SS today!

M; IFEI

| Details                        |            |
|--------------------------------|------------|
| Size [mm]                      | 3          |
| Dimensions                     |            |
| W [mm]                         | 8          |
| L [mm]                         | 11.7       |
| L1 [mm]                        | 6.7        |
| h2 [mm]                        | 3          |
| P1 [mm]                        | 3.5        |
| M × g2                         | M1.6 × 1.1 |
| Ø                              | 0.3        |
| S                              | 0.7        |
| Т                              | 1.5        |
| Forces and Torques             |            |
| Basic Load Ratings C [N]       | 190        |
| Basic Load Ratings C0 [N]      | 310        |
| Static Moment Ratings-Ma [N-m] | 0.4        |
| Static Moment Ratings-Mb [N-m] | 0.4        |
| Static Moment Ratings-Mc [N-m] | 0.6        |
| Weight                         |            |
| Weight-Block [g]               | 0.9        |