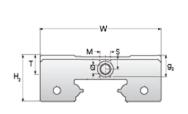

## NMRU 3MN SS

Call 800-321-7800 or visit us online at www.nookindustries.com to configure and order your NMRU 3MN SS today!

M; IFEI

| Details                        |            |
|--------------------------------|------------|
| Size [mm]                      | 3          |
| Dimensions                     |            |
| W [mm]                         | 8          |
| L [mm]                         | 11.7       |
| L1 [mm]                        | 6.7        |
| h2 [mm]                        | 3          |
| P1 [mm]                        | 3.5        |
| M × g2                         | M1.6 × 1.1 |
| Ø                              | 0.3        |
| S                              | 0.7        |
| Т                              | 1.5        |
| Forces and Torques             |            |
| Basic Load Ratings C [N]       | 190        |
| Basic Load Ratings C0 [N]      | 310        |
| Static Moment Ratings-Ma [N-m] | 0.4        |
| Static Moment Ratings-Mb [N-m] | 0.4        |
| Static Moment Ratings-Mc [N-m] | 0.6        |
| Weight                         |            |
| Weight-Block [g]               | 0.9        |