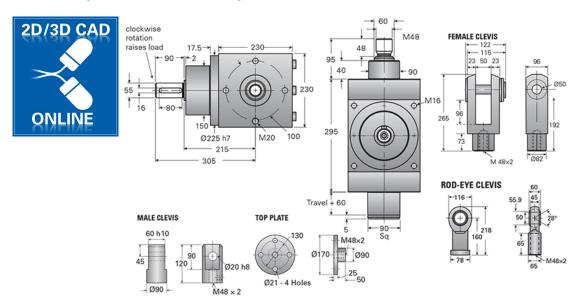

## G3-BSJ-UK 2:1

Call 800-321-7800 or visit us online at www.nookindustries.com to configure and order your G3-BSJ-UK 2:1 today!

| Details                         |       |
|---------------------------------|-------|
| Capacity [kN]                   | 90    |
| Gear Ratio                      | 2:1   |
| Raise for One Turn of Worm [mm] | 5.00  |
| Torque to Raise 1 kN [Nm]       | 1.06  |
| Tare Drag Torque [Nm]           | 4.40  |
| Lifting Screw Diameter [mm]     | 63    |
| Screw Lead [mm]                 | 10    |
| BackDrive Holding Torque [Nm]   | 38.57 |
| Performance Specifications      |       |
| Maximum Input Torque [Nm]       | 1600  |
| Dynamic Load Ca [kN]            | 76.0  |
| Weight                          |       |
| Base 0 Travel [kg]              | 36.30 |
| Per 100mm of Travel [kg]        | 2.12  |
| Grease [kg]                     | 1.00  |