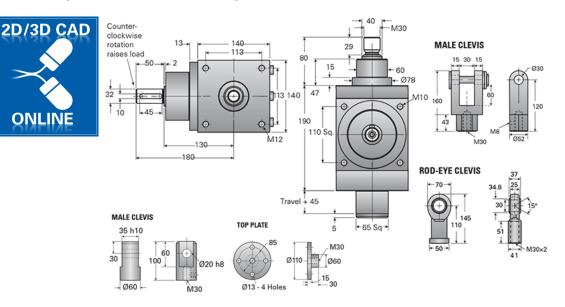

## **Product Specification Sheet**

## G2HL-BSJ-UK 2:1

Call 800-321-7800 or visit us online at www.nookindustries.com to configure and order your G2HL-BSJ-UK 2:1 today!

| Details                         |       |
|---------------------------------|-------|
| Capacity [kN]                   | 50    |
| Gear Ratio                      | 2:1   |
| Raise for One Turn of Worm [mm] | 5.00  |
| Torque to Raise 1 kN [Nm]       | 1.06  |
| Tare Drag Torque [Nm]           | 2.30  |
| Lifting Screw Diameter [mm]     | 32    |
| Screw Lead [mm]                 | 10    |
| BackDrive Holding Torque [Nm]   | 21.57 |
| Performance Specifications      |       |
| Maximum Input Torque [Nm]       | 175   |
| Dynamic Load Ca [kN]            | 33.4  |
| Weight                          |       |
| Base 0 Travel [kg]              | 15.90 |
| Per 100mm of Travel [kg]        | 0.81  |
| Grease [kg]                     | 0.45  |