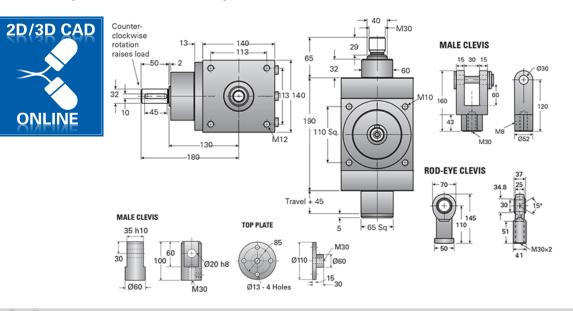

## G2-BSJ-UK 3:1

Call 800-321-7800 or visit us online at www.nookindustries.com to configure and order your G2-BSJ-UK 3:1 today!

| Capacity [kN]     50       Gear Ratio     3:1       Raise for One Turn of Worm [mm]     1.60       Torque to Raise 1 kN [Nm]     0.34       Tare Drag Torque [Nm]     2.20       Lifting Screw Diameter [mm]     40       Screw Lead [mm]     5       BackDrive Holding Torque [Nm]     5.44       Performance Specifications     175       Dynamic Load Ca [kN]     23.8       Weight     23.8       Per 100mm of Travel [kg]     15.90 | Details                         |       |
|------------------------------------------------------------------------------------------------------------------------------------------------------------------------------------------------------------------------------------------------------------------------------------------------------------------------------------------------------------------------------------------------------------------------------------------|---------------------------------|-------|
| Raise for One Turn of Worm [mm]1.60Torque to Raise 1 kN [Nm]0.34Tare Drag Torque [Nm]2.20Lifting Screw Diameter [mm]40Screw Lead [mm]5BackDrive Holding Torque [Nm]5.44Performance SpecificationsMaximum Input Torque [Nm]175Dynamic Load Ca [kN]23.8Weight5.90                                                                                                                                                                          | Capacity [kN]                   | 50    |
| Torque to Raise 1 kN [Nm]0.34Tare Drag Torque [Nm]2.20Lifting Screw Diameter [mm]40Screw Lead [mm]5BackDrive Holding Torque [Nm]5.44Performance SpecificationsMaximum Input Torque [Nm]175Dynamic Load Ca [kN]23.8Weight5.90                                                                                                                                                                                                             | Gear Ratio                      | 3:1   |
| Tare Drag Torque [Nm]2.20Lifting Screw Diameter [mm]40Screw Lead [mm]5BackDrive Holding Torque [Nm]5.44Performance SpecificationsMaximum Input Torque [Nm]175Dynamic Load Ca [kN]23.8Weight15.90                                                                                                                                                                                                                                         | Raise for One Turn of Worm [mm] | 1.60  |
| Lifting Screw Diameter [mm] 40   Screw Lead [mm] 5   BackDrive Holding Torque [Nm] 5.44   Performance Specifications 175   Dynamic Load Ca [kN] 23.8   Weight 15.90                                                                                                                                                                                                                                                                      | Torque to Raise 1 kN [Nm]       | 0.34  |
| Screw Lead [mm]   5     BackDrive Holding Torque [Nm]   5.44     Performance Specifications   175     Maximum Input Torque [Nm]   175     Dynamic Load Ca [kN]   23.8     Weight   15.90                                                                                                                                                                                                                                                 | Tare Drag Torque [Nm]           | 2.20  |
| BackDrive Holding Torque [Nm] 5.44   Performance Specifications 175   Maximum Input Torque [Nm] 175   Dynamic Load Ca [kN] 23.8   Weight 15.90                                                                                                                                                                                                                                                                                           | Lifting Screw Diameter [mm]     | 40    |
| Performance Specifications     Maximum Input Torque [Nm]   175     Dynamic Load Ca [kN]   23.8     Weight   500     Base 0 Travel [kg]   15.90                                                                                                                                                                                                                                                                                           | Screw Lead [mm]                 | 5     |
| Maximum Input Torque [Nm]     175       Dynamic Load Ca [kN]     23.8       Weight     5       Base 0 Travel [kg]     15.90                                                                                                                                                                                                                                                                                                              | BackDrive Holding Torque [Nm]   | 5.44  |
| Dynamic Load Ca [kN] 23.8   Weight 15.90                                                                                                                                                                                                                                                                                                                                                                                                 | Performance Specifications      |       |
| Weight   Base 0 Travel [kg]   15.90                                                                                                                                                                                                                                                                                                                                                                                                      | Maximum Input Torque [Nm]       | 175   |
| Base 0 Travel [kg] 15.90                                                                                                                                                                                                                                                                                                                                                                                                                 | Dynamic Load Ca [kN]            | 23.8  |
|                                                                                                                                                                                                                                                                                                                                                                                                                                          | Weight                          |       |
| Per 100mm of Travel [kg] 0.81                                                                                                                                                                                                                                                                                                                                                                                                            |                                 | 15.90 |
|                                                                                                                                                                                                                                                                                                                                                                                                                                          | Per 100mm of Travel [kg]        | 0.81  |
| Grease [kg] 0.45                                                                                                                                                                                                                                                                                                                                                                                                                         | Grease [kg]                     | 0.45  |