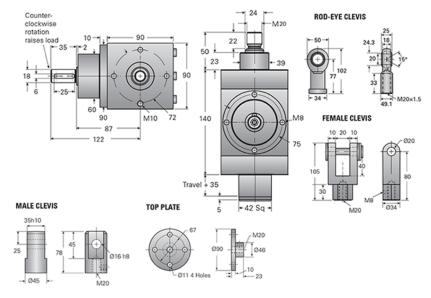

## G1-BSJ-UK 2:1

-3)

Call 800-321-7800 or visit us online at www.nookindustries.com to configure and order your G1-BSJ-UK 2:1 today!

| Details                         |      |
|---------------------------------|------|
| Capacity [kN]                   | 15   |
| Gear Ratio                      | 2:1  |
| Raise for One Turn of Worm [mm] | 2.50 |
| Torque to Raise 1 kN [Nm]       | 0.53 |
| Tare Drag Torque [Nm]           | 1.80 |
| Lifting Screw Diameter [mm]     | 25   |
| Screw Lead [mm]                 | 5    |
| BackDrive Holding Torque [Nm]   | 2.68 |
| Performance Specifications      |      |
| Maximum Input Torque [Nm]       | 50   |
| Dynamic Load Ca [kN]            | 2.3  |
| Weight                          |      |
| Base 0 Travel [kg]              | 7.70 |
| Per 100mm of Travel [kg]        | 0.32 |
| Grease [kg]                     | 0.22 |