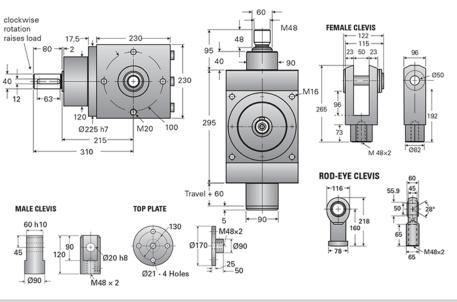

## Call 800-321-7800 or visit us online at www.nookindustries.com to configure and order your G3-BSJ-U 3:1 today!

. ..

| Details                         |       |
|---------------------------------|-------|
| Capacity [kN]                   | 90    |
| Gear Ratio                      | 3:1   |
| Raise for One Turn of Worm [mm] | 3.33  |
| Torque to Raise 1 kN [Nm]       | 0.71  |
| Tare Drag Torque [Nm]           | 4.30  |
| Lifting Screw Diameter [mm]     | 63    |
| Screw Lead [mm]                 | 10    |
| BackDrive Holding Torque [Nm]   | 31.47 |
| Performance Specifications      |       |
| Maximum Input Torque [Nm]       | 1600  |
| Dynamic Load Ca [kN]            | 76.0  |
| Weight                          |       |
| Base 0 Travel [kg]              | 36.30 |
| Per 100mm of Travel [kg]        | 2.12  |
| Grease [kg]                     | 1.00  |
|                                 |       |