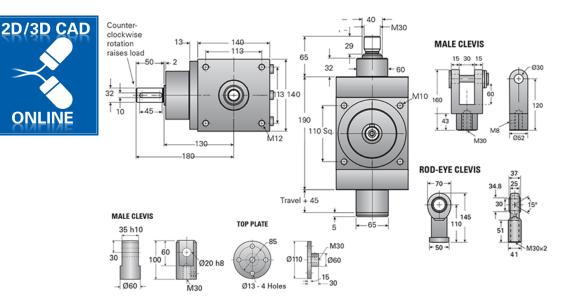

## **Product Specification Sheet**

## G2-BSJ-U 2:1

Call 800-321-7800 or visit us online at www.nookindustries.com to configure and order your G2-BSJ-U 2:1 today!

| Details                         |       |
|---------------------------------|-------|
| Capacity [kN]                   | 50    |
| Gear Ratio                      | 2:1   |
| Raise for One Turn of Worm [mm] | 2.50  |
| Torque to Raise 1 kN [Nm]       | 0.53  |
| Tare Drag Torque [Nm]           | 2.30  |
| Lifting Screw Diameter [mm]     | 40    |
| Screw Lead [mm]                 | 5     |
| BackDrive Holding Torque [Nm]   | 9.64  |
| Performance Specifications      |       |
| Maximum Input Torque [Nm]       | 175   |
| Dynamic Load Ca [kN]            | 23.8  |
| Weight                          |       |
| Base 0 Travel [kg]              | 15.90 |
| Per 100mm of Travel [kg]        | 0.81  |
| Grease [kg]                     | 0.45  |