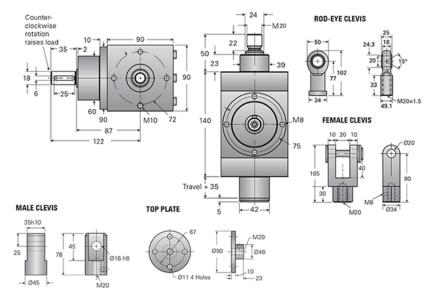

## G1-BSJ-U 2:1

Call 800-321-7800 or visit us online at www.nookindustries.com to configure and order your G1-BSJ-U 2:1 today!

| Details                         |      |
|---------------------------------|------|
| Capacity [kN]                   | 15   |
| Gear Ratio                      | 2:1  |
| Raise for One Turn of Worm [mm] | 2.50 |
| Torque to Raise 1 kN [Nm]       | 0.53 |
| Tare Drag Torque [Nm]           | 1.80 |
| Lifting Screw Diameter [mm]     | 25   |
| Screw Lead [mm]                 | 5    |
| BackDrive Holding Torque [Nm]   | 2.68 |
| Performance Specifications      |      |
| Maximum Input Torque [Nm]       | 50   |
| Dynamic Load Ca [kN]            | 2.3  |
| Weight                          |      |
| Base 0 Travel [kg]              | 7.70 |
| Per 100mm of Travel [kg]        | 0.32 |
| Grease [kg]                     | 0.22 |