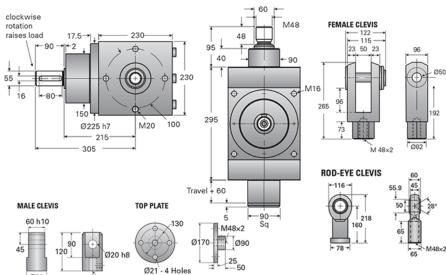

→ Ø90 -

M48 x 2

## G3-MSJ-UK 2:1

Call 800-321-7800 or visit us online at www.nookindustries.com to configure and order your G3-MSJ-UK 2:1 today!

| Details                         |       |
|---------------------------------|-------|
| Capacity [kN]                   | 117   |
| Gear Ratio                      | 2:1   |
| Raise for One Turn of Worm [mm] | 4.50  |
| Torque to Raise 1 kN [Nm]       | 2.05  |
| Tare Drag Torque [Nm]           | 4.40  |
| Lifting Screw Diameter [mm]     | 60    |
| Screw Lead [mm]                 | 9     |
| BackDrive Holding Torque [Nm]   | 13.65 |
| Performance Specifications      |       |
| Maximum Input Torque [Nm]       | 1600  |
| Weight                          |       |
| Base 0 Travel [kg]              | 36.30 |
| Per 100mm of Travel [kg]        | 2.12  |
| Grease [kg]                     | 1.00  |
|                                 |       |