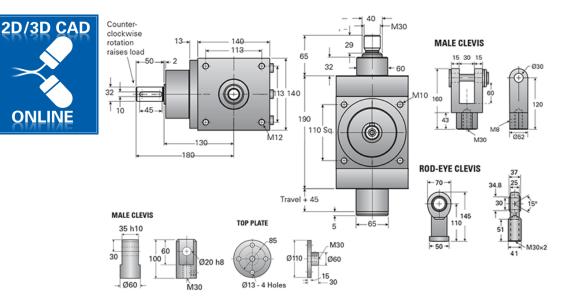

## G2-MSJ-U 2:1

Call 800-321-7800 or visit us online at www.nookindustries.com to configure and order your G2-MSJ-U 2:1 today!

| Details                         |       |
|---------------------------------|-------|
| Capacity [kN]                   | 44.5  |
| Gear Ratio                      | 2:1   |
| Raise for One Turn of Worm [mm] | 3.50  |
| Torque to Raise 1 kN [Nm]       | 1.39  |
| Tare Drag Torque [Nm]           | 2.30  |
| Lifting Screw Diameter [mm]     | 40    |
| Screw Lead [mm]                 | 7     |
| BackDrive Holding Torque [Nm]   | 6.61  |
| Performance Specifications      |       |
| Maximum Input Torque [Nm]       | 175   |
| Weight                          |       |
| Base 0 Travel [kg]              | 15.90 |
| Per 100mm of Travel [kg]        | 0.81  |
| Grease [kg]                     | 0.45  |