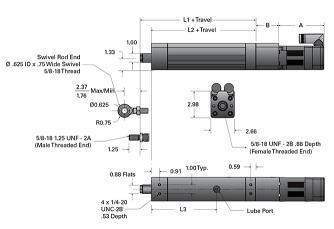

## PA05-I 070-RA V

Call 800-321-7800 or visit us online at www.nookindustries.com to configure and order your PA05-I 070-RA V today!

| Details                          |           |
|----------------------------------|-----------|
| Screw                            | 3/4-10 RA |
| Screw Lead [in]                  | 0.100     |
| Performance Specifications       |           |
| Lead Accuracy +/- [in/in]        | 0.0036    |
| Efficiency [%]                   | 25        |
| Max Capacity [lb]                | 1000      |
| Dimensions                       |           |
| L1 + Travel [in]                 | 9.05      |
| L2 + Travel [in]                 | 7.78      |
| L3 [in]                          | 7.34      |
| A (w/out Reducer, No Brake) [in] | 5.42      |
| A (w/out Reducer, Brake) [in]    | 6.96      |
| A (w/Reducer, No Brake) [in]     | 8.09      |
| A (w/Reducer, Brake) [in]        | 9.62      |
| B (w/out Reducer) [in]           | 2.44      |
| B (w/Reducer) [in]               | 2.91      |