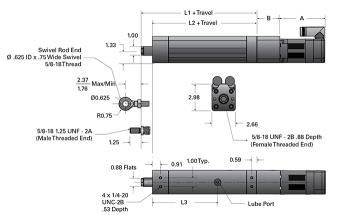

## PA05-I 076-RA V

Call 800-321-7800 or visit us online at www.nookindustries.com to configure and order your PA05-I 076-RA V today!

| Details                          |          |
|----------------------------------|----------|
| Screw                            | 3/4-6 RA |
| Screw Lead [in]                  | 0.166    |
| Performance Specifications       |          |
| Lead Accuracy +/- [in/in]        | 0.0036   |
| Efficiency [%]                   | 36       |
| Max Capacity [lb]                | 1000     |
| Dimensions                       |          |
| L1 + Travel [in]                 | 9.05     |
| L2 + Travel [in]                 | 7.78     |
| L3 [in]                          | 7.34     |
| A (w/out Reducer, No Brake) [in] | 5.42     |
| A (w/out Reducer, Brake) [in]    | 6.96     |
| A (w/Reducer, No Brake) [in]     | 8.09     |
| A (w/Reducer, Brake) [in]        | 9.62     |
| B (w/out Reducer) [in]           | 2.44     |
| B (w/Reducer) [in]               | 2.91     |