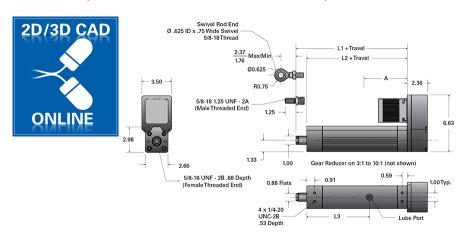

## PA05-P 0631-1000 SRT RA T

Call 800-321-7800 or visit us online at www.nookindustries.com to configure and order your PA05-P 0631-1000 SRT RA T today!

| Details                                                                  |                       |
|--------------------------------------------------------------------------|-----------------------|
| Screw                                                                    | 0631-1000 SRT RA      |
| Ball Circle Diameter [in]                                                | 0.631                 |
| Screw Lead [in]                                                          | 1.000                 |
| Performance Specifications                                               |                       |
| Lead Accuracy +/- [in/in]                                                | 0.004                 |
| Efficiency [%]                                                           | >90                   |
| Ball Nut Max Velocity [in/min]                                           | 3000                  |
| Max Capacity [lb]                                                        | 620                   |
| Dynamic Load [lb] (Ball screw L10 life based on 1 mil. Inches of travel) | 620                   |
| Dimensions                                                               |                       |
| L1 + Travel [in]                                                         | 9.05                  |
| L2 + Travel [in]                                                         | 7.78                  |
| L3 [in]                                                                  | 7.34                  |
| A (w/out Reducer, No Brake) [in]                                         | T23 3.03 / T34 4.96   |
| A (w/out Reducer, Brake) [in]                                            | T23B 4.32 / T34B 6.44 |
| A (w/Reducer, No Brake) [in]                                             | T23 5.49 / T34 8.29   |
| A (w/Reducer, Brake) [in]                                                | T23B 6.78 / T34B 9.77 |