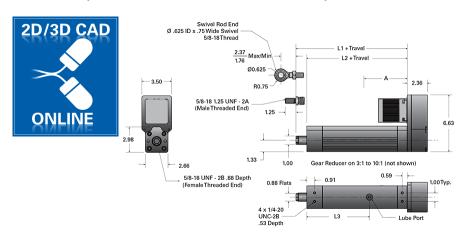

## PA05-P 0750-0200 SRT RA T

Call 800-321-7800 or visit us online at www.nookindustries.com to configure and order your PA05-P 0750-0200 SRT RA T today!

| Details                                                                  |                                              |
|--------------------------------------------------------------------------|----------------------------------------------|
| Screw                                                                    | 0750-0200 SRT RA                             |
| Ball Circle Diameter [in]                                                | 0.750                                        |
| Screw Lead [in]                                                          | 0.200                                        |
| Performance Specifications                                               |                                              |
| Lead Accuracy +/- [in/in]                                                | 0.004                                        |
| Efficiency [%]                                                           | >90                                          |
| Ball Nut Max Velocity [in/min]                                           | 800                                          |
| Max Capacity [lb]                                                        | 1000                                         |
| Dynamic Load [lb] (Ball screw L10 life based on 1 mil. Inches of travel) | 1100                                         |
| Dimensions                                                               |                                              |
| L1 + Travel [in]                                                         | 9.05                                         |
| L2 + Travel [in]                                                         | 7.78                                         |
| L3 [in]                                                                  | 7.34                                         |
| A (w/out Reducer, No Brake) [in]                                         | T23 2.80 / T34 4.96 /T23IP 3.04 / T34IP 5.00 |
| A (w/out Reducer, Brake) [in]                                            | T23B 4.05 / T34B 6.13                        |
| A (w/Reducer, No Brake) [in]                                             | T23 6.39                                     |
| A (w/Reducer, Brake) [in]                                                | T23B 7.64                                    |