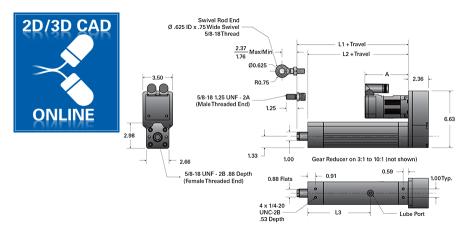

## Call 800-321-7800 or visit us online at www.nookindustries.com to configure and order your PA05-P 0631-1000 SRT RA V today!

| Details                                                                  |                  |
|--------------------------------------------------------------------------|------------------|
| Screw                                                                    | 0631-1000 SRT RA |
| Ball Circle Diameter [in]                                                | 0.631            |
| Screw Lead [in]                                                          | 1.000            |
| Performance Specifications                                               |                  |
| Lead Accuracy +/- [in/in]                                                | 0.004            |
| Efficiency [%]                                                           | >90              |
| Ball Nut Max Velocity [in/min]                                           | 3000             |
| Max Capacity [lb]                                                        | 620              |
| Dynamic Load [lb] (Ball screw L10 life based on 1 mil. Inches of travel) | 620              |
| Dimensions                                                               |                  |
| L1 + Travel [in]                                                         | 9.05             |
| L2 + Travel [in]                                                         | 7.78             |
| L3 [in]                                                                  | 7.34             |
| A (w/out Reducer, No Brake) [in]                                         | 5.42             |
| A (w/out Reducer, Brake) [in]                                            | 6.96             |
| A (w/Reducer, No Brake) [in]                                             | 8.09             |
| A (w/Reducer, Brake) [in]                                                | 9.62             |
|                                                                          |                  |