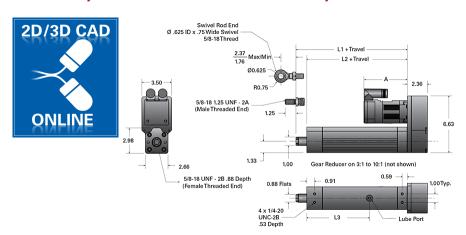

## PA05-P 0750-0200 SRT RA V

Call 800-321-7800 or visit us online at www.nookindustries.com to configure and order your PA05-P 0750-0200 SRT RA V today!

| Details                                                                  |                  |
|--------------------------------------------------------------------------|------------------|
| Screw                                                                    | 0750-0200 SRT RA |
| Ball Circle Diameter [in]                                                | 0.750            |
| Screw Lead [in]                                                          | 0.200            |
| Performance Specifications                                               |                  |
| Lead Accuracy +/- [in/in]                                                | 0.004            |
| Efficiency [%]                                                           | >90              |
| Ball Nut Max Velocity [in/min]                                           | 800              |
| Max Capacity [lb]                                                        | 1000             |
| Dynamic Load [lb] (Ball screw L10 life based on 1 mil. Inches of travel) | 1100             |
| Dimensions                                                               |                  |
| L1 + Travel [in]                                                         | 9.05             |
| L2 + Travel [in]                                                         | 7.78             |
| L3 [in]                                                                  | 7.34             |
| A (w/out Reducer, No Brake) [in]                                         | 5.36             |
| A (w/out Reducer, Brake) [in]                                            | 6.9              |
| A (w/Reducer, No Brake) [in]                                             | 8.78             |
| A (w/Reducer, Brake) [in]                                                | 10.32            |