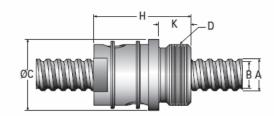

## **Product Specification Sheet**

## MBN 8×2.5 RS V-Thread

## Call 800-321-7800 or visit us online at www.nookindustries.com to configure and order your MBN 8×2.5 RS V-Thread today!

| Product Info                               |          |
|--------------------------------------------|----------|
| Nominal Rod Diameter [mm]                  | 7.80     |
| Material                                   | SS       |
| Thread Direction                           | RH       |
| Details                                    |          |
| Lead [mm]                                  | 2.5      |
| Active Turns                               | 2        |
| Nominal Ball Dia. [mm]                     | 1.588    |
| Ball Nut Number                            | MBN10731 |
| Nut Weight [g]                             | 20.0     |
| Screw Weight [g/m]                         | 338      |
| End Code for Types 1,2, and 3              | 6        |
| End Code for Types 4                       | 4        |
| End Code for Types 6                       | -        |
| End Code for Types 7                       | -        |
| Performance Specifications                 |          |
| Dynamic Load Ca [N]                        | 480      |
| Static Load [N]                            | 623      |
| Linear Speed (Based on DN Values) [mm/min] | 21900    |
| Forces and Torques                         | 21000    |
| Torque to Raise 1 kN [N·m]                 | 0.443    |
| Screw Dimensions                           |          |
| A [mm]                                     | 7.80     |
| B [mm]                                     | 6.6      |
| Nut Dimensions                             |          |
| C [mm]                                     | 17.5     |
| D [mm]                                     | M15×1    |
| H [mm]                                     | 24       |
| K [mm]                                     | 8        |
| R [mm]                                     | 12.3     |
|                                            |          |