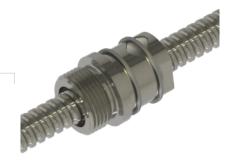

## **Product Specification Sheet**

## MBN 8×2.5 RS V-Thread

## Call 800-321-7800 or visit us online at www.nookindustries.com to configure and order your MBN 8×2.5 RS V-Thread today!

| Product Info                               |          |
|--------------------------------------------|----------|
| Nominal Rod Diameter [mm]                  | 7.80     |
| Material                                   | SS       |
| Thread Direction                           | RH       |
| Details                                    |          |
| Lead [mm]                                  | 2.5      |
| Active Turns                               | 2        |
| Nominal Ball Dia. [mm]                     | 1.588    |
| Ball Nut Number                            | MBN10731 |
| Nut Weight [g]                             | 20.0     |
| Screw Weight [g/m]                         | 338      |
| End Code for Types 1,2, and 3              | 6        |
| End Code for Types 4                       | 4        |
| End Code for Types 6                       | -        |
| End Code for Types 7                       | -        |
| Performance Specifications                 |          |
| Dynamic Load Ca [N]                        | 480      |
| Static Load [N]                            | 623      |
| Linear Speed (Based on DN Values) [mm/min] | 21900    |
| Forces and Torques                         | 21000    |
| Torque to Raise 1 kN [N·m]                 | 0.443    |
| Screw Dimensions                           |          |
| A [mm]                                     | 7.80     |
| B [mm]                                     | 6.6      |
| Nut Dimensions                             |          |
| C [mm]                                     | 17.5     |
| D [mm]                                     | M15×1    |
| H [mm]                                     | 24       |
| K [mm]                                     | 8        |
| R [mm]                                     | 12.3     |
|                                            |          |