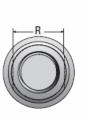

## **Product Specification Sheet**

## MBN 8×2.5 RS V-Thread

## Call 800-321-7800 or visit us online at www.nookindustries.com to configure and order your MBN 8×2.5 RS V-Thread today!

| Product Info                               |          |
|--------------------------------------------|----------|
| Nominal Rod Diameter [mm]                  | 7.80     |
| Material                                   | SS       |
| Thread Direction                           | RH       |
| Details                                    |          |
| Lead [mm]                                  | 2.5      |
| Active Turns                               | 2        |
| Nominal Ball Dia. [mm]                     | 1.588    |
| Ball Nut Number                            | MBN10731 |
| Nut Weight [g]                             | 20.0     |
| Screw Weight [g/m]                         | 338      |
| End Code for Types 1,2, and 3              | 6        |
| End Code for Types 4                       | 4        |
| End Code for Types 6                       | -        |
| End Code for Types 7                       | -        |
| Performance Specifications                 |          |
| Dynamic Load Ca [N]                        | 480      |
| Static Load [N]                            | 623      |
| Linear Speed (Based on DN Values) [mm/min] | 21900    |
| Forces and Torques                         | 21000    |
| Torque to Raise 1 kN [N·m]                 | 0.443    |
| Screw Dimensions                           |          |
| A [mm]                                     | 7.80     |
| B [mm]                                     | 6.6      |
| Nut Dimensions                             |          |
| C [mm]                                     | 17.5     |
| D [mm]                                     | M15×1    |
| H [mm]                                     | 24       |
| K [mm]                                     | 8        |
| R [mm]                                     | 12.3     |
|                                            |          |