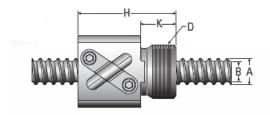

## MBN 8×6 RA V-Thread

Call 800-321-7800 or visit us online at www.nookindustries.com to configure and order your MBN 8×6 RA V-Thread today!

| Product Info                               |          |
|--------------------------------------------|----------|
| Nominal Rod Diameter [mm]                  | 7.80     |
| Material                                   | 4150     |
| Thread Direction                           | RH       |
| Details                                    |          |
| Lead [mm]                                  | 6        |
| Active Turns                               | 1.5      |
| Nominal Ball Dia. [mm]                     | 1.588    |
| Ball Nut Number                            | MBN10961 |
| Nut Weight [g]                             | 25.4     |
| Screw Weight [g/m]                         | 329      |
| End Code for Types 1,2, and 3              | 6        |
| End Code for Types 4                       | 4        |
| End Code for Types 6                       | 6        |
| End Code for Types 7                       | 6        |
| Performance Specifications                 |          |
| Dynamic Load Ca [N]                        | 1343     |
| Static Load [N]                            | 1632     |
| Linear Speed (Based on DN Values) [mm/min] | 52500    |
| Forces and Torques                         |          |
| Torque to Raise 1 kN [N·m]                 | 1.06     |
| Screw Dimensions                           |          |
| A [mm]                                     | 7.80     |
| B [mm]                                     | 6.6      |
| Nut Dimensions                             |          |
| C [mm]                                     | 17.5     |
| D [mm]                                     | M15×1    |
| H [mm]                                     | 24       |
| K [mm]                                     | 8        |
| R [mm]                                     | 9.7      |