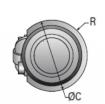

## MBN 8×6 RA V-Thread

Call 800-321-7800 or visit us online at www.nookindustries.com to configure and order your MBN 8×6 RA V-Thread today!

| Product Info                               |          |
|--------------------------------------------|----------|
| Nominal Rod Diameter [mm]                  | 7.80     |
| Material                                   | 4150     |
| Thread Direction                           | RH       |
| Details                                    |          |
| Lead [mm]                                  | 6        |
| Active Turns                               | 1.5      |
| Nominal Ball Dia. [mm]                     | 1.588    |
| Ball Nut Number                            | MBN10961 |
| Nut Weight [g]                             | 25.4     |
| Screw Weight [g/m]                         | 329      |
| End Code for Types 1,2, and 3              | 6        |
| End Code for Types 4                       | 4        |
| End Code for Types 6                       | 6        |
| End Code for Types 7                       | 6        |
| Performance Specifications                 |          |
| Dynamic Load Ca [N]                        | 1343     |
| Static Load [N]                            | 1632     |
| Linear Speed (Based on DN Values) [mm/min] | 52500    |
| Forces and Torques                         |          |
| Torque to Raise 1 kN [N·m]                 | 1.06     |
| Screw Dimensions                           |          |
| A [mm]                                     | 7.80     |
| B [mm]                                     | 6.6      |
| Nut Dimensions                             |          |
| C [mm]                                     | 17.5     |
| D [mm]                                     | M15×1    |
| H [mm]                                     | 24       |
| K [mm]                                     | 8        |
| R [mm]                                     | 9.7      |