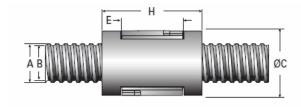

## MBN 14 × 3 RA Cylindrical Keyed

Call 800-321-7800 or visit us online at www.nookindustries.com to configure and order your MBN 14  $\times$  3 RA Cylindrical Keyed today!

| Product Info                               |          |
|--------------------------------------------|----------|
| Nominal Rod Diameter [mm]                  | 13.50    |
| Material                                   | 4150     |
| Thread Direction                           | RH       |
| Details                                    |          |
| Lead [mm]                                  | 3        |
| Active Turns                               | 5        |
| Nominal Ball Dia. [mm]                     | 2.000    |
| Ball Nut Number                            | MBN11125 |
| Nut Weight [g]                             | 110.0    |
| Screw Weight [g/m]                         | 1021     |
| End Code for Types 1,2, and 3              | 10       |
| End Code for Types 4                       | 6        |
| End Code for Types 6                       | 10       |
| End Code for Types 7                       | 8        |
| Performance Specifications                 |          |
| Dynamic Load Ca [N]                        | 5812     |
| Static Load [N]                            | 10340    |
| Linear Speed (Based on DN Values) [mm/min] | 15000    |
| Forces and Torques                         |          |
| Torque to Raise 1 kN [N·m]                 | 0.478    |
| Screw Dimensions                           |          |
| A [mm]                                     | 13.50    |
| B [mm]                                     | 11.9     |
| Nut Dimensions                             |          |
| C [mm]                                     | 24.0     |
| H [mm]                                     | 40.0     |
| E [mm]                                     | 20.0     |
| F [mm]                                     | 5.0      |
| G [mm]                                     | 3.00     |