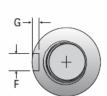

## MBN 14 × 3 RA Cylindrical Keyed

Call 800-321-7800 or visit us online at www.nookindustries.com to configure and order your MBN 14  $\times$  3 RA Cylindrical Keyed today!

| Product Info                               |          |
|--------------------------------------------|----------|
| Nominal Rod Diameter [mm]                  | 13.50    |
| Material                                   | 4150     |
| Thread Direction                           | RH       |
| Details                                    |          |
| Lead [mm]                                  | 3        |
| Active Turns                               | 5        |
| Nominal Ball Dia. [mm]                     | 2.000    |
| Ball Nut Number                            | MBN11125 |
| Nut Weight [g]                             | 110.0    |
| Screw Weight [g/m]                         | 1021     |
| End Code for Types 1,2, and 3              | 10       |
| End Code for Types 4                       | 6        |
| End Code for Types 6                       | 10       |
| End Code for Types 7                       | 8        |
| Performance Specifications                 |          |
| Dynamic Load Ca [N]                        | 5812     |
| Static Load [N]                            | 10340    |
| Linear Speed (Based on DN Values) [mm/min] | 15000    |
| Forces and Torques                         |          |
| Torque to Raise 1 kN [N·m]                 | 0.478    |
| Screw Dimensions                           |          |
| A [mm]                                     | 13.50    |
| B [mm]                                     | 11.9     |
| Nut Dimensions                             |          |
| C [mm]                                     | 24.0     |
| H [mm]                                     | 40.0     |
| E [mm]                                     | 20.0     |
| F [mm]                                     | 5.0      |
| G [mm]                                     | 3.00     |