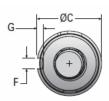

## MBN 10×2 RA Cylindrical Keyed

Call 800-321-7800 or visit us online at www.nookindustries.com to configure and order your MBN 10×2 RA Cylindrical Keyed today!

| Product Info                               |          |
|--------------------------------------------|----------|
| Nominal Rod Diameter [mm]                  | 9.50     |
| Material                                   | 4150     |
| Thread Direction                           | RH       |
| Details                                    |          |
| Lead [mm]                                  | 2        |
| Active Turns                               | 2        |
| Nominal Ball Dia. [mm]                     | 1.588    |
| Ball Nut Number                            | MBN10832 |
| Nut Weight [g]                             | 29.0     |
| Screw Weight [g/m]                         | 464      |
| End Code for Types 1,2, and 3              | 8        |
| End Code for Types 4                       | 4        |
| End Code for Types 6                       | 8        |
| End Code for Types 7                       | 6        |
| Performance Specifications                 |          |
| Dynamic Load Ca [N]                        | 1259     |
| Static Load [N]                            | 1514     |
| Linear Speed (Based on DN Values) [mm/min] | 14000    |
| Forces and Torques                         |          |
| Torque to Raise 1 kN [N·m]                 | 0.354    |
| Screw Dimensions                           |          |
| A [mm]                                     | 9.50     |
| B [mm]                                     | 8.2      |
| Nut Dimensions                             |          |
| C [mm]                                     | 20.0     |
| H [mm]                                     | 22.0     |
| E [mm]                                     | 12.0     |
| F [mm]                                     | 3.0      |
| G [mm]                                     | 1.80     |