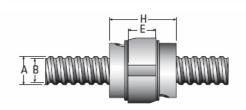

## MBN 10×2 RA Cylindrical Keyed

Call 800-321-7800 or visit us online at www.nookindustries.com to configure and order your MBN 10×2 RA Cylindrical Keyed today!

| Product Info                               |          |
|--------------------------------------------|----------|
| Nominal Rod Diameter [mm]                  | 9.50     |
| Material                                   | 4150     |
| Thread Direction                           | RH       |
| Details                                    |          |
| Lead [mm]                                  | 2        |
| Active Turns                               | 2        |
| Nominal Ball Dia. [mm]                     | 1.588    |
| Ball Nut Number                            | MBN10832 |
| Nut Weight [g]                             | 29.0     |
| Screw Weight [g/m]                         | 464      |
| End Code for Types 1,2, and 3              | 8        |
| End Code for Types 4                       | 4        |
| End Code for Types 6                       | 8        |
| End Code for Types 7                       | 6        |
| Performance Specifications                 |          |
| Dynamic Load Ca [N]                        | 1259     |
| Static Load [N]                            | 1514     |
| Linear Speed (Based on DN Values) [mm/min] | 14000    |
| Forces and Torques                         |          |
| Torque to Raise 1 kN [N·m]                 | 0.354    |
| Screw Dimensions                           |          |
| A [mm]                                     | 9.50     |
| B [mm]                                     | 8.2      |
| Nut Dimensions                             |          |
| C [mm]                                     | 20.0     |
| H [mm]                                     | 22.0     |
| E [mm]                                     | 12.0     |
| F [mm]                                     | 3.0      |
| G [mm]                                     | 1.80     |