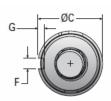

## MBN 8×2.5 RS Cylindrical Keyed

Call 800-321-7800 or visit us online at www.nookindustries.com to configure and order your MBN 8×2.5 RS Cylindrical Keyed today!

| Product Info                               |          |
|--------------------------------------------|----------|
| Nominal Rod Diameter [mm]                  | 7.80     |
| Material                                   | SS       |
| Thread Direction                           | RH       |
| Details                                    |          |
| Lead [mm]                                  | 2.5      |
| Active Turns                               | 2        |
| Nominal Ball Dia. [mm]                     | 1.588    |
| Ball Nut Number                            | MBN10729 |
| Nut Weight [g]                             | 20.0     |
| Screw Weight [g/m]                         | 321      |
| End Code for Types 1,2, and 3              | 6        |
| End Code for Types 4                       | 4        |
| End Code for Types 6                       | •        |
| End Code for Types 7                       | •        |
| Performance Specifications                 |          |
| Dynamic Load Ca [N]                        | 480      |
| Static Load [N]                            | 623      |
| Linear Speed (Based on DN Values) [mm/min] | 21900    |
| Forces and Torques                         |          |
| Torque to Raise 1 kN [N·m]                 | 0.443    |
| Screw Dimensions                           |          |
| A [mm]                                     | 7.80     |
| B [mm]                                     | 6.6      |
| Nut Dimensions                             |          |
| C [mm]                                     | 18.0     |
| H [mm]                                     | 18.6     |
| E [mm]                                     | 7.7      |
| F [mm]                                     | 3.0      |
| G [mm]                                     | 1.80     |