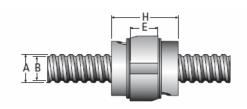

## MBN 8×2.5 RS Cylindrical Keyed

Call 800-321-7800 or visit us online at www.nookindustries.com to configure and order your MBN 8×2.5 RS Cylindrical Keyed today!

| Product Info                               |          |
|--------------------------------------------|----------|
| Nominal Rod Diameter [mm]                  | 7.80     |
| Material                                   | SS       |
| Thread Direction                           | RH       |
| Details                                    |          |
| Lead [mm]                                  | 2.5      |
| Active Turns                               | 2        |
| Nominal Ball Dia. [mm]                     | 1.588    |
| Ball Nut Number                            | MBN10729 |
| Nut Weight [g]                             | 20.0     |
| Screw Weight [g/m]                         | 321      |
| End Code for Types 1,2, and 3              | 6        |
| End Code for Types 4                       | 4        |
| End Code for Types 6                       | •        |
| End Code for Types 7                       | •        |
| Performance Specifications                 |          |
| Dynamic Load Ca [N]                        | 480      |
| Static Load [N]                            | 623      |
| Linear Speed (Based on DN Values) [mm/min] | 21900    |
| Forces and Torques                         |          |
| Torque to Raise 1 kN [N·m]                 | 0.443    |
| Screw Dimensions                           |          |
| A [mm]                                     | 7.80     |
| B [mm]                                     | 6.6      |
| Nut Dimensions                             |          |
| C [mm]                                     | 18.0     |
| H [mm]                                     | 18.6     |
| E [mm]                                     | 7.7      |
| F [mm]                                     | 3.0      |
| G [mm]                                     | 1.80     |