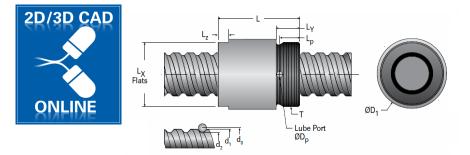

## MBN32x5R-4VW

Call 800-321-7800 or visit us online at www.nookindustries.com to configure and order your MBN32x5R-4VW today!

| Product Info                               |           |
|--------------------------------------------|-----------|
| Nominal Rod Diameter [mm]                  | 32        |
| Material                                   | Alloy     |
| Thread Direction                           | RH        |
| Details                                    |           |
| Lead [mm]                                  | 5         |
| Active Turns                               | 4         |
| Nominal Ball Dia. [mm]                     | 3.500     |
| Screw Weight [kg/m]                        | 5.48      |
| Nut Weight [kg]                            | 0.53      |
| End Code for Types 1,2, and 3              | 25        |
| End Code for Types 4                       | 16        |
| End Code for Types 5                       | 25        |
| End Code for Types 6                       | 25        |
|                                            | 25        |
| End Code for Types 7                       | 20        |
| Performance Specifications                 | 40000     |
| Dynamic Load Ca [N]                        | 18630     |
| Static Load [N]                            | 43790     |
| Linear Speed (Based on DN Values) [mm/min] | 11000     |
| Screw Dimensions                           |           |
| d0 [mm]                                    | 32        |
| d1 [mm]                                    | 31.26     |
| d2 [mm]                                    | 28.38     |
| Nut Dimensions                             |           |
| D1 (h8) [mm]                               | 53        |
| L [mm]                                     | 57        |
| Lx [mm]                                    | 51        |
| LY [mm]                                    | 19        |
| Lz [mm]                                    | 10        |
| Lp [mm]                                    | 17        |
| Dp [mm]                                    | 3.5       |
| T (6g)                                     | M50 × 1.5 |
|                                            |           |