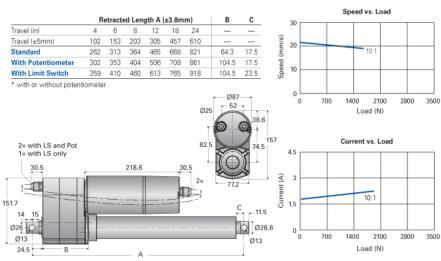

## NIA5-230-10-A

Call 800-321-7800 or visit us online at www.nookindustries.com to configure and order your NIA5-230-10-A today!

| Product Info                   |            |
|--------------------------------|------------|
| Screw Type                     | Acme Screw |
| Details                        |            |
| Voltage [VAC]                  | 230        |
| Hertz [Hz]                     | 50         |
| Gear Ratio                     | 10:1       |
| Speed At No Load [mm/s]        | 28         |
| Speed At Full Load [mm/s]      | 25         |
| Load Capacity Dynamic Load [N] | 1500       |
| Load Capacity Static Load [N]  | 4500       |
| Amps                           | 2          |
| Performance Specifications     |            |
| Duty Cycle [% of 5 Minutes]    | 25         |
| Rated Cycles At Full Load      | 10000      |
| Protection Class               | IP65       |
|                                |            |