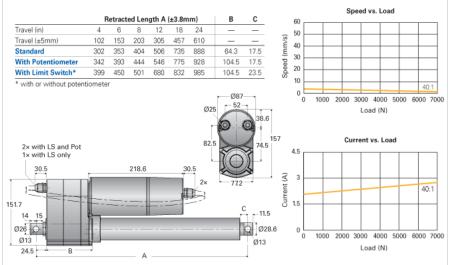

## NIA5-230-40-B

Call 800-321-7800 or visit us online at www.nookindustries.com to configure and order your NIA5-230-40-B today!

| Product Info                   |            |
|--------------------------------|------------|
| Screw Type                     | Ball Screw |
| Details                        |            |
| Voltage [VAC]                  | 230        |
| Hertz [Hz]                     | 50         |
| Gear Ratio                     | 40:1       |
| Speed At No Load [mm/s]        | 6.6        |
| Speed At Full Load [mm/s]      | 6          |
| Load Capacity Dynamic Load [N] | 7000       |
| Load Capacity Static Load [N]  | 13600      |
| Amps                           | 2.8        |
| Performance Specifications     |            |
| Duty Cycle [% of 5 Minutes]    | 25         |
| Rated Cycles At Full Load      | 10000      |
| Protection Class               | IP65       |