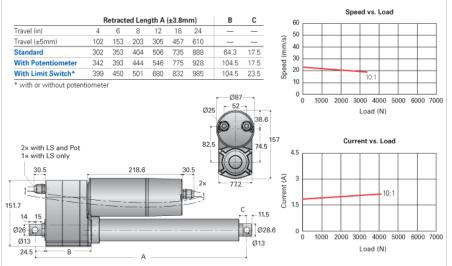

## NIA5-230-10-B

Call 800-321-7800 or visit us online at www.nookindustries.com to configure and order your NIA5-230-10-B today!

| Product Info                   |            |
|--------------------------------|------------|
| Screw Type                     | Ball Screw |
| Details                        |            |
| Voltage [VAC]                  | 230        |
| Hertz [Hz]                     | 50         |
| Gear Ratio                     | 10:1       |
| Speed At No Load [mm/s]        | 26.5       |
| Speed At Full Load [mm/s]      | 22.9       |
| Load Capacity Dynamic Load [N] | 3500       |
| Load Capacity Static Load [N]  | 13600      |
| Amps                           | 1.9        |
| Performance Specifications     |            |
| Duty Cycle [% of 5 Minutes]    | 25         |
| Rated Cycles At Full Load      | 10000      |
| Protection Class               | IP65       |