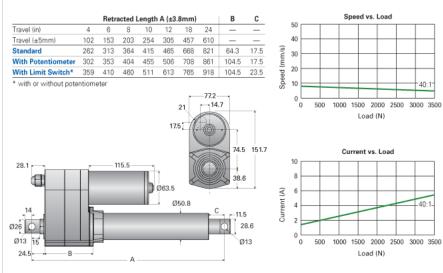

## ND8-24-40-A

Call 800-321-7800 or visit us online at www.nookindustries.com to configure and order your ND8-24-40-A today!

| Product Info                   |            |
|--------------------------------|------------|
| Screw Type                     | Acme Screw |
| Details                        |            |
| Voltage [VDC]                  | 24         |
| Gear Ratio                     | 40:1       |
| Speed At No Load [mm/s]        | 8.4        |
| Speed At Full Load [mm/s]      | 7.4        |
| Load Capacity Dynamic Load [N] | 3500       |
| Load Capacity Static Load [N]  | 4500       |
| Amps                           | 5.5        |
| Performance Specifications     |            |
| Duty Cycle [% of 5 Minutes]    | 25         |
| Rated Cycles At Full Load      | 10000      |
| Protection Class               | IP65       |
|                                |            |