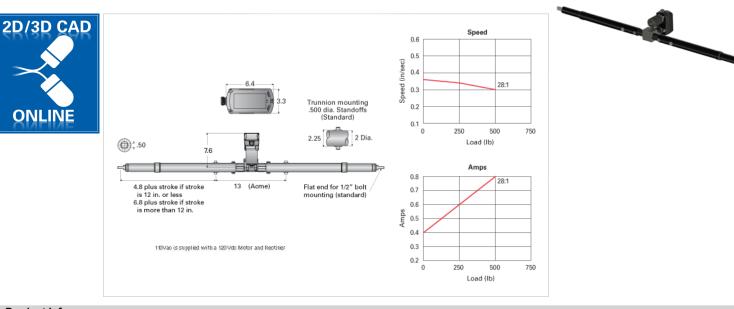

## CCT28-A8 E

Call 800-321-7800 or visit us online at www.nookindustries.com to configure and order your CCT28-A8 E today!

| Product Info                   |            |
|--------------------------------|------------|
| Screw Type                     | Acme Screw |
| Details                        |            |
| Screw Size                     | 5/8-5 RA   |
| Voltage                        | 110 VAC    |
| Gear Ratio                     | 28:1       |
| Load Capacity [lb]             | 500        |
| Speed [in/sec]                 | 0.3        |
| Amps                           | 0.9        |
| Trunnion -Trunnion [in]        | 13.5       |
| Performance Specifications     |            |
| Duty Cycle [% of 5 Minutes]    | 25         |
| Protection Class               | IP54       |
| Maximum Temperature Range [F°] | 160        |
| Minimum Temperature Range [F°] | -30        |