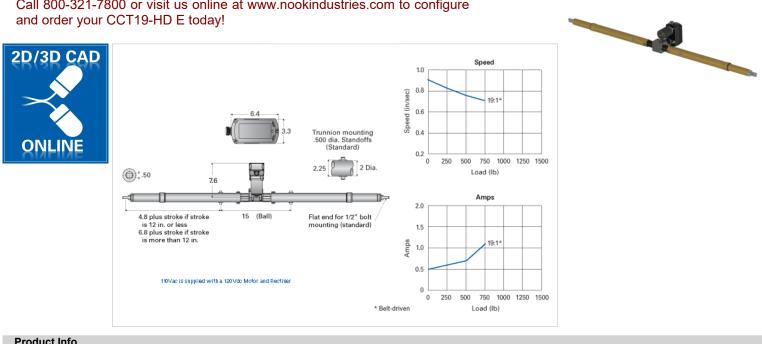

## CCT19-HD E

Call 800-321-7800 or visit us online at www.nookindustries.com to configure and order your CCT19-HD E today!

| Product into                   |                  |
|--------------------------------|------------------|
| Screw Type                     | Ball Screw       |
| Details                        |                  |
| Screw Size                     | 0631-0200 SRT RA |
| Voltage                        | 110 VAC          |
| Gear Ratio                     | 19:1 Belt Drive  |
| Load Capacity [lb]             | 750              |
| Speed [in/sec]                 | 0.7              |
| Amps                           | 1.1              |
| Trunnion -Trunnion [in]        | 15.5             |
| Performance Specifications     |                  |
| Duty Cycle [% of 5 Minutes]    | 25               |
| Protection Class               | IP54             |
| Maximum Temperature Range [F°] | 160              |
| Minimum Temperature Range [F°] | -30              |
|                                |                  |