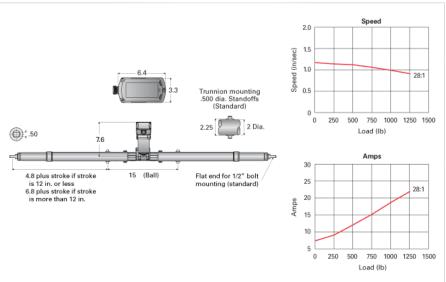

## CCT28-HD F

Call 800-321-7800 or visit us online at www.nookindustries.com to configure and order your CCT28-HD F today!

| Product Info                                                                                                                                                                                                                                                                                                                                                                                                                                                                                                                                                                                                                                                                                                                                                                                                                                                                                                                                                                                                                                                                                                                                                                                                                                                                                                                                                                                                                                                                                                                                                                                                                                                                                                                                                                                                                                                                                                                                                                                                                                                                                                                   |                  |
|--------------------------------------------------------------------------------------------------------------------------------------------------------------------------------------------------------------------------------------------------------------------------------------------------------------------------------------------------------------------------------------------------------------------------------------------------------------------------------------------------------------------------------------------------------------------------------------------------------------------------------------------------------------------------------------------------------------------------------------------------------------------------------------------------------------------------------------------------------------------------------------------------------------------------------------------------------------------------------------------------------------------------------------------------------------------------------------------------------------------------------------------------------------------------------------------------------------------------------------------------------------------------------------------------------------------------------------------------------------------------------------------------------------------------------------------------------------------------------------------------------------------------------------------------------------------------------------------------------------------------------------------------------------------------------------------------------------------------------------------------------------------------------------------------------------------------------------------------------------------------------------------------------------------------------------------------------------------------------------------------------------------------------------------------------------------------------------------------------------------------------|------------------|
| Screw Type                                                                                                                                                                                                                                                                                                                                                                                                                                                                                                                                                                                                                                                                                                                                                                                                                                                                                                                                                                                                                                                                                                                                                                                                                                                                                                                                                                                                                                                                                                                                                                                                                                                                                                                                                                                                                                                                                                                                                                                                                                                                                                                     | Ball Screw       |
| Details                                                                                                                                                                                                                                                                                                                                                                                                                                                                                                                                                                                                                                                                                                                                                                                                                                                                                                                                                                                                                                                                                                                                                                                                                                                                                                                                                                                                                                                                                                                                                                                                                                                                                                                                                                                                                                                                                                                                                                                                                                                                                                                        |                  |
| Screw Size                                                                                                                                                                                                                                                                                                                                                                                                                                                                                                                                                                                                                                                                                                                                                                                                                                                                                                                                                                                                                                                                                                                                                                                                                                                                                                                                                                                                                                                                                                                                                                                                                                                                                                                                                                                                                                                                                                                                                                                                                                                                                                                     | 0631-0200 SRT RA |
| Voltage                                                                                                                                                                                                                                                                                                                                                                                                                                                                                                                                                                                                                                                                                                                                                                                                                                                                                                                                                                                                                                                                                                                                                                                                                                                                                                                                                                                                                                                                                                                                                                                                                                                                                                                                                                                                                                                                                                                                                                                                                                                                                                                        | 12 VDC Hi Speed  |
| Gear Ratio                                                                                                                                                                                                                                                                                                                                                                                                                                                                                                                                                                                                                                                                                                                                                                                                                                                                                                                                                                                                                                                                                                                                                                                                                                                                                                                                                                                                                                                                                                                                                                                                                                                                                                                                                                                                                                                                                                                                                                                                                                                                                                                     | 28:1             |
| Load Capacity [lb]                                                                                                                                                                                                                                                                                                                                                                                                                                                                                                                                                                                                                                                                                                                                                                                                                                                                                                                                                                                                                                                                                                                                                                                                                                                                                                                                                                                                                                                                                                                                                                                                                                                                                                                                                                                                                                                                                                                                                                                                                                                                                                             | 1250             |
| Speed [in/sec]                                                                                                                                                                                                                                                                                                                                                                                                                                                                                                                                                                                                                                                                                                                                                                                                                                                                                                                                                                                                                                                                                                                                                                                                                                                                                                                                                                                                                                                                                                                                                                                                                                                                                                                                                                                                                                                                                                                                                                                                                                                                                                                 | 0.9              |
| Amps                                                                                                                                                                                                                                                                                                                                                                                                                                                                                                                                                                                                                                                                                                                                                                                                                                                                                                                                                                                                                                                                                                                                                                                                                                                                                                                                                                                                                                                                                                                                                                                                                                                                                                                                                                                                                                                                                                                                                                                                                                                                                                                           | 23               |
| Trunnion -Trunnion [in]                                                                                                                                                                                                                                                                                                                                                                                                                                                                                                                                                                                                                                                                                                                                                                                                                                                                                                                                                                                                                                                                                                                                                                                                                                                                                                                                                                                                                                                                                                                                                                                                                                                                                                                                                                                                                                                                                                                                                                                                                                                                                                        | 15.5             |
| Performance Specifications                                                                                                                                                                                                                                                                                                                                                                                                                                                                                                                                                                                                                                                                                                                                                                                                                                                                                                                                                                                                                                                                                                                                                                                                                                                                                                                                                                                                                                                                                                                                                                                                                                                                                                                                                                                                                                                                                                                                                                                                                                                                                                     |                  |
| Duty Cycle [% of 5 Minutes]                                                                                                                                                                                                                                                                                                                                                                                                                                                                                                                                                                                                                                                                                                                                                                                                                                                                                                                                                                                                                                                                                                                                                                                                                                                                                                                                                                                                                                                                                                                                                                                                                                                                                                                                                                                                                                                                                                                                                                                                                                                                                                    | 25               |
| Protection Class                                                                                                                                                                                                                                                                                                                                                                                                                                                                                                                                                                                                                                                                                                                                                                                                                                                                                                                                                                                                                                                                                                                                                                                                                                                                                                                                                                                                                                                                                                                                                                                                                                                                                                                                                                                                                                                                                                                                                                                                                                                                                                               | IP54             |
| Maximum Temperature Range [F°]                                                                                                                                                                                                                                                                                                                                                                                                                                                                                                                                                                                                                                                                                                                                                                                                                                                                                                                                                                                                                                                                                                                                                                                                                                                                                                                                                                                                                                                                                                                                                                                                                                                                                                                                                                                                                                                                                                                                                                                                                                                                                                 | 160              |
| Minimum Temperature Range [F°]                                                                                                                                                                                                                                                                                                                                                                                                                                                                                                                                                                                                                                                                                                                                                                                                                                                                                                                                                                                                                                                                                                                                                                                                                                                                                                                                                                                                                                                                                                                                                                                                                                                                                                                                                                                                                                                                                                                                                                                                                                                                                                 | -30              |
| the contract of the contract o |                  |