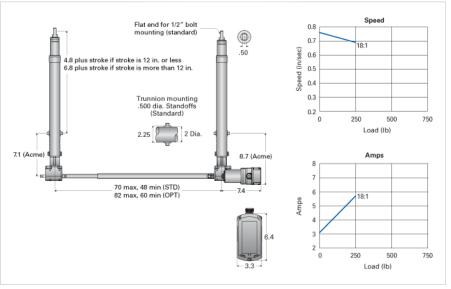

## **CCU18-A8 B**

Call 800-321-7800 or visit us online at www.nookindustries.com to configure and order your CCU18-A8 B today!

| Product Info                   |            |
|--------------------------------|------------|
| Screw Type                     | Acme Screw |
| Details                        |            |
| Screw Size                     | 5/8-5 RA   |
| Voltage                        | 24 VDC     |
| Gear Ratio                     | 18:1       |
| Load Capacity [lb]             | 250        |
| Speed [in/sec]                 | 0.8        |
| Amps                           | 6          |
| Maximum Cylinder Width [in]    | 70         |
| Minimum Cylinder Width [in]    | 48         |
| Performance Specifications     |            |
| Duty Cycle [% of 5 Minutes]    | 25         |
| Protection Class               | IP54       |
| Maximum Temperature Range [F°] | 160        |
| Minimum Temperature Range [F°] | -30        |