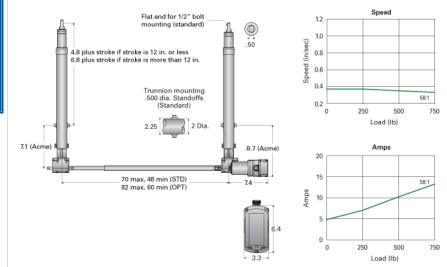

## CCU58-A8 F

Call 800-321-7800 or visit us online at www.nookindustries.com to configure and order your CCU58-A8 F today!

| Î |
|---|
|   |
|   |

i

| Product Info                   |                 |
|--------------------------------|-----------------|
| Screw Type                     | Acme Screw      |
| Details                        |                 |
| Screw Size                     | 5/8-5 RA        |
| Voltage                        | 12 VDC Hi Speed |
| Gear Ratio                     | 58:1            |
| Load Capacity [lb]             | 750             |
| Speed [in/sec]                 | 0.3             |
| Amps                           | 14              |
| Maximum Cylinder Width [in]    | 70              |
| Minimum Cylinder Width [in]    | 48              |
| Performance Specifications     |                 |
| Duty Cycle [% of 5 Minutes]    | 25              |
| Protection Class               | IP54            |
| Maximum Temperature Range [F°] | 160             |
| Minimum Temperature Range [F°] | -30             |