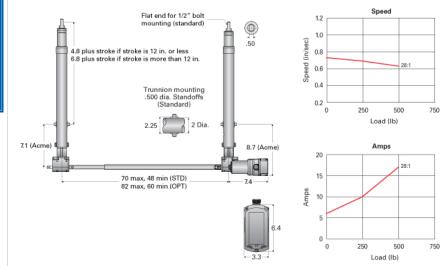

## CCU28-A8 F

Call 800-321-7800 or visit us online at www.nookindustries.com to configure and order your CCU28-A8 F today!

| Product Info                   |                 |
|--------------------------------|-----------------|
| Screw Type                     | Acme Screw      |
| Details                        |                 |
| Screw Size                     | 5/8-5 RA        |
| Voltage                        | 12 VDC Hi Speed |
| Gear Ratio                     | 28:1            |
| Load Capacity [lb]             | 500             |
| Speed [in/sec]                 | 0.6             |
| Amps                           | 16              |
| Maximum Cylinder Width [in]    | 70              |
| Minimum Cylinder Width [in]    | 48              |
| Performance Specifications     |                 |
| Duty Cycle [% of 5 Minutes]    | 25              |
| Protection Class               | IP54            |
| Maximum Temperature Range [F°] | 160             |
| Minimum Temperature Range [F°] | -30             |