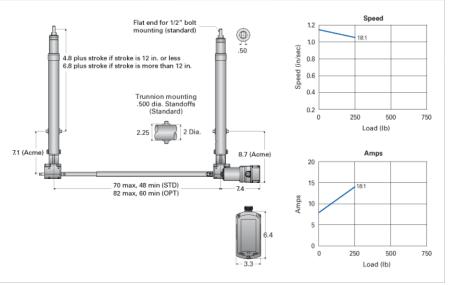

## **CCU18-A8 F**

Call 800-321-7800 or visit us online at www.nookindustries.com to configure and order your CCU18-A8 F today!

| Product Info                   |                 |
|--------------------------------|-----------------|
| Screw Type                     | Acme Screw      |
| Details                        |                 |
| Screw Size                     | 5/8-5 RA        |
| Voltage                        | 12 VDC Hi Speed |
| Gear Ratio                     | 18:1            |
| Load Capacity [lb]             | 250             |
| Speed [in/sec]                 | 1.1             |
| Amps                           | 14              |
| Maximum Cylinder Width [in]    | 70              |
| Minimum Cylinder Width [in]    | 48              |
| Performance Specifications     |                 |
| Duty Cycle [% of 5 Minutes]    | 25              |
| Protection Class               | IP54            |
| Maximum Temperature Range [F°] | 160             |
| Minimum Temperature Range [F°] | -30             |