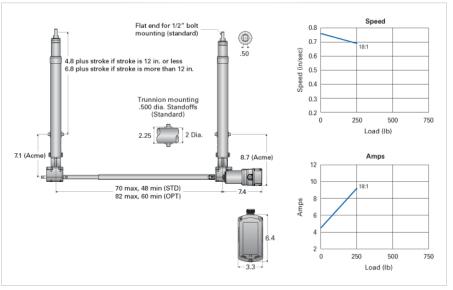

## **CCU18-A8 A**

Call 800-321-7800 or visit us online at www.nookindustries.com to configure and order your CCU18-A8 A today!

| Product Info                   |            |
|--------------------------------|------------|
| Screw Type                     | Acme Screw |
| Details                        |            |
| Screw Size                     | 5/8-5 RA   |
| Voltage                        | 12 VDC     |
| Gear Ratio                     | 18:1       |
| Load Capacity [lb]             | 250        |
| Speed [in/sec]                 | 0.7        |
| Amps                           | 8          |
| Maximum Cylinder Width [in]    | 70         |
| Minimum Cylinder Width [in]    | 48         |
| Performance Specifications     |            |
| Duty Cycle [% of 5 Minutes]    | 25         |
| Protection Class               | IP54       |
| Maximum Temperature Range [F°] | 160        |
| Minimum Temperature Range [F°] | -30        |