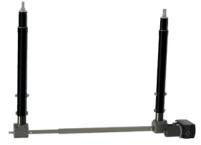

## **CCU18-A8 A**

Call 800-321-7800 or visit us online at www.nookindustries.com to configure and order your CCU18-A8 A today!

| Product Info                   |            |
|--------------------------------|------------|
| Screw Type                     | Acme Screw |
| Details                        |            |
| Screw Size                     | 5/8-5 RA   |
| Voltage                        | 12 VDC     |
| Gear Ratio                     | 18:1       |
| Load Capacity [lb]             | 250        |
| Speed [in/sec]                 | 0.7        |
| Amps                           | 8          |
| Maximum Cylinder Width [in]    | 70         |
| Minimum Cylinder Width [in]    | 48         |
| Performance Specifications     |            |
| Duty Cycle [% of 5 Minutes]    | 25         |
| Protection Class               | IP54       |
| Maximum Temperature Range [F°] | 160        |
| Minimum Temperature Range [F°] | -30        |