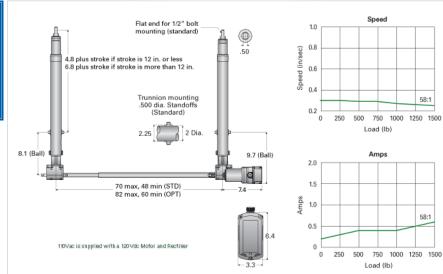

## CCU58-HD E

Call 800-321-7800 or visit us online at www.nookindustries.com to configure and order your CCU58-HD E today!

| Product Info                   |                  |
|--------------------------------|------------------|
| Screw Type                     | Ball Screw       |
| Details                        |                  |
| Screw Size                     | 0631-0200 SRT RA |
| Voltage                        | 110 VAC          |
| Gear Ratio                     | 58:1             |
| Load Capacity [lb]             | 1500             |
| Speed [in/sec]                 | 0.2              |
| Amps                           | 0.6              |
| Maximum Cylinder Width [in]    | 70               |
| Minimum Cylinder Width [in]    | 48               |
| Performance Specifications     |                  |
| Duty Cycle [% of 5 Minutes]    | 25               |
| Protection Class               | IP54             |
| Maximum Temperature Range [F°] | 160              |
| Minimum Temperature Range [F°] | -30              |