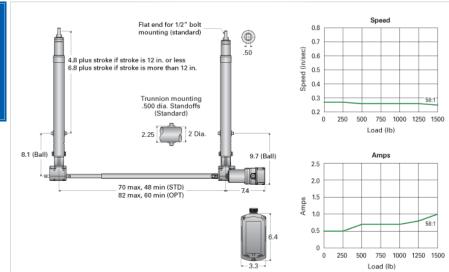

## CCU58-HD D

Call 800-321-7800 or visit us online at www.nookindustries.com to configure and order your CCU58-HD D today!

| Product Info                   |                  |
|--------------------------------|------------------|
| Screw Type                     | Ball Screw       |
| Details                        |                  |
| Screw Size                     | 0631-0200 SRT RA |
| Voltage                        | 90 VDC           |
| Gear Ratio                     | 58:1             |
| Load Capacity [lb]             | 1500             |
| Speed [in/sec]                 | 0.25             |
| Amps                           | 1                |
| Maximum Cylinder Width [in]    | 70               |
| Minimum Cylinder Width [in]    | 48               |
| Performance Specifications     |                  |
| Duty Cycle [% of 5 Minutes]    | 25               |
| Protection Class               | IP54             |
| Maximum Temperature Range [F°] | 160              |
| Minimum Temperature Range [F°] | -30              |
|                                |                  |