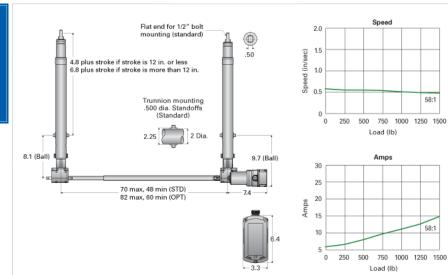

## CCU58-HD F

Call 800-321-7800 or visit us online at www.nookindustries.com to configure and order your CCU58-HD F today!

| Product Info                   |                  |
|--------------------------------|------------------|
| Screw Type                     | Ball Screw       |
| Details                        |                  |
| Screw Size                     | 0631-0200 SRT RA |
| Voltage                        | 12 VDC Hi Speed  |
| Gear Ratio                     | 58:1             |
| Load Capacity [lb]             | 1500             |
| Speed [in/sec]                 | 0.5              |
| Amps                           | 15               |
| Maximum Cylinder Width [in]    | 70               |
| Minimum Cylinder Width [in]    | 48               |
| Performance Specifications     |                  |
| Duty Cycle [% of 5 Minutes]    | 25               |
| Protection Class               | IP54             |
| Maximum Temperature Range [F°] | 160              |
| Minimum Temperature Range [F°] | -30              |