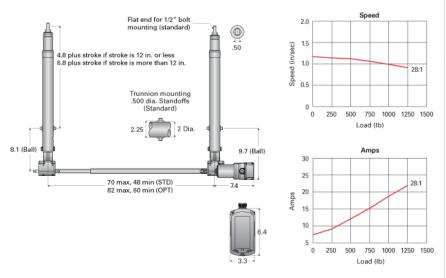

## CCU28-HD F

Call 800-321-7800 or visit us online at www.nookindustries.com to configure and order your CCU28-HD F today!

| Product Info                   |                  |
|--------------------------------|------------------|
| Screw Type                     | Ball Screw       |
| Details                        |                  |
| Screw Size                     | 0631-0200 SRT RA |
| Voltage                        | 12 VDC Hi Speed  |
| Gear Ratio                     | 28:1             |
| Load Capacity [lb]             | 1250             |
| Speed [in/sec]                 | 0.9              |
| Amps                           | 23               |
| Maximum Cylinder Width [in]    | 70               |
| Minimum Cylinder Width [in]    | 48               |
| Performance Specifications     |                  |
| Duty Cycle [% of 5 Minutes]    | 25               |
| Protection Class               | IP54             |
| Maximum Temperature Range [F°] | 160              |
| Minimum Temperature Range [F°] | -30              |
|                                |                  |